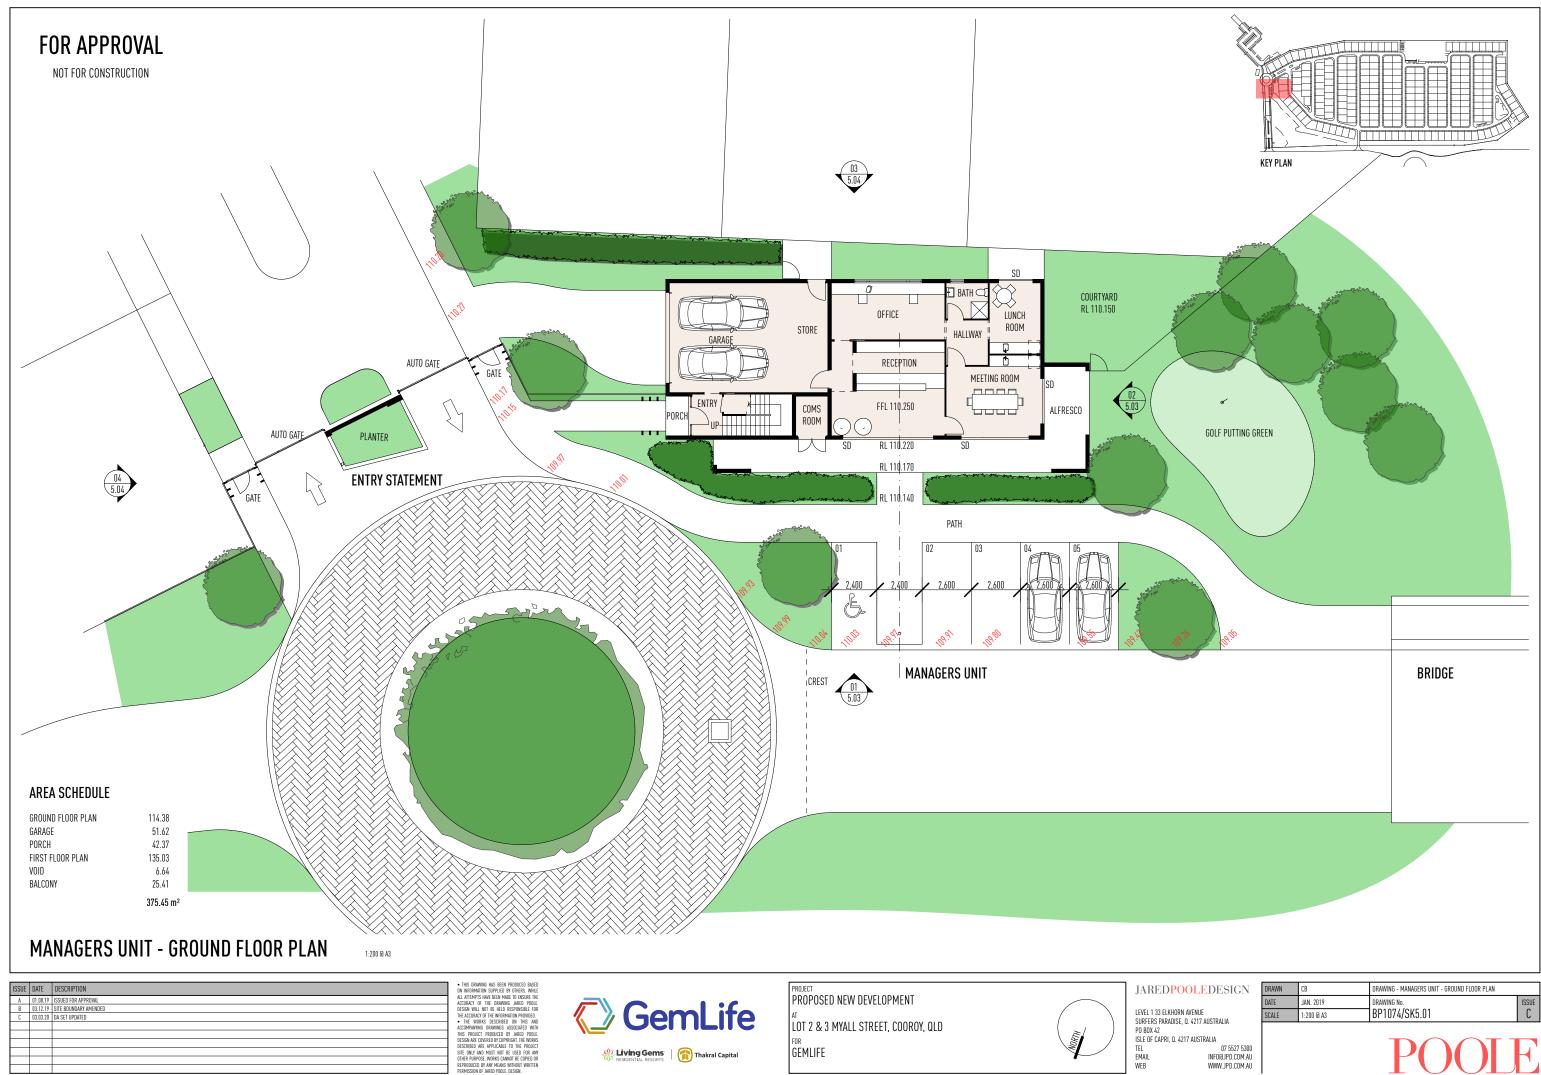

Y COPYRIGHT, THE WORK CABLE TO THE PROJEC NOT BE USED FOR AL (S CANNOT BE COPIED (

LOT 2 & 3 MYALL STREET, COOROY, QLD <sup>for</sup> GEMLIFE

| RAWN | CB         | DRAWING - MANAGERS UNIT - GROUND FLOOR PLAN |       |
|------|------------|---------------------------------------------|-------|
| ATE  | JAN. 2019  | DRAWING No.                                 | ISSUE |
| CALE | 1:200 @ A3 | BP1074/SK5.01                               | С     |
|      |            |                                             |       |