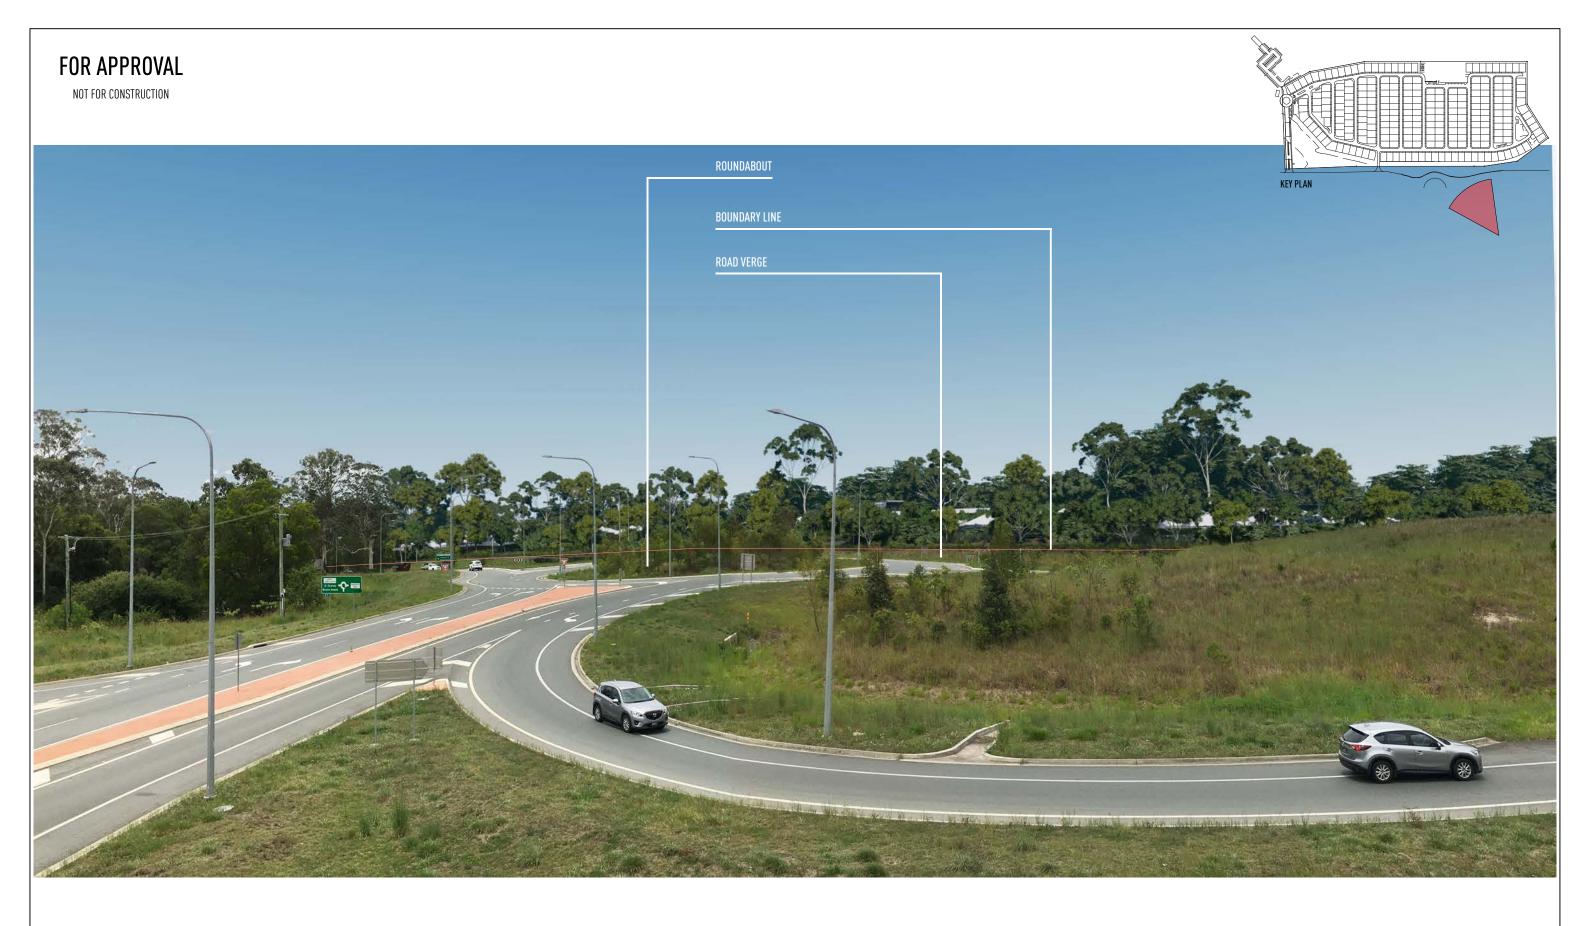

## SITE EDGE VIEW 1 (MYALL STREET ROUNDABOUT)

| ISSUE | DATE     | DESCRIPTION           | <ul> <li>THIS DRAI</li> <li>ON INFORMA</li> </ul> |
|-------|----------|-----------------------|---------------------------------------------------|
| A     | 01.08.19 | ISSUED FOR APPROVAL   | ALL ATTEMPT<br>ACCURACY (                         |
| В     | 03.12.19 | SITE BOUNDARY AMENDED | DESIGN WILL                                       |
| C     | 03.03.20 | DA SET UPDATED        | <ul> <li>THE ACCURAT</li> <li>THE WO</li> </ul>   |
|       |          |                       | ACCOMPANYI                                        |
|       |          |                       | THIS PROJE                                        |
|       |          |                       | DESIGN ARE<br>DESCRIBED                           |
|       |          |                       | SITE ONLY A                                       |
|       |          |                       | OTHER PURP                                        |
|       |          |                       | REPRODUCEE<br>PERMISSION                          |

### JARED**POOLE**DESIGN

| DRAWN | CB        | DRAWING - SITE EDGE VIEW 1 (MYALL STREET ROUNDABOUT) |       |
|-------|-----------|------------------------------------------------------|-------|
| DATE  | JAN. 2019 | DRAWING No.                                          | ISSUE |
| SCALE | 10 A3     | BP1074/SK3.07                                        | С     |