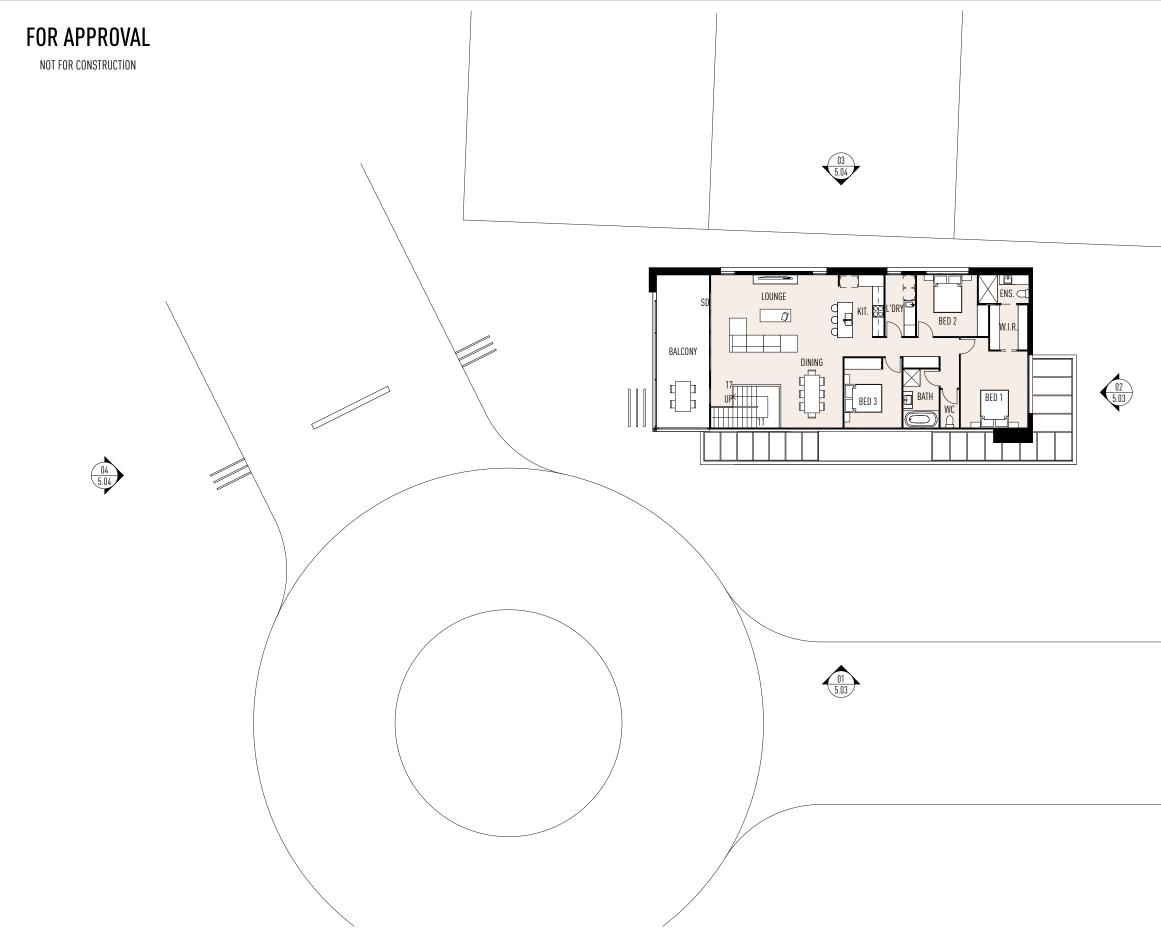

### JARED**POOLE**DESIGN

| DRAWN | CB         | DRAWING - MANAGERS UNIT - FIRST FLOOR PLAN |       |
|-------|------------|--------------------------------------------|-------|
| DATE  | JAN. 2019  | DRAWING No.                                | ISSUE |
| SCALE | 1:200 @ A3 | BP1074/SK5.02                              | С     |
|       |            |                                            |       |