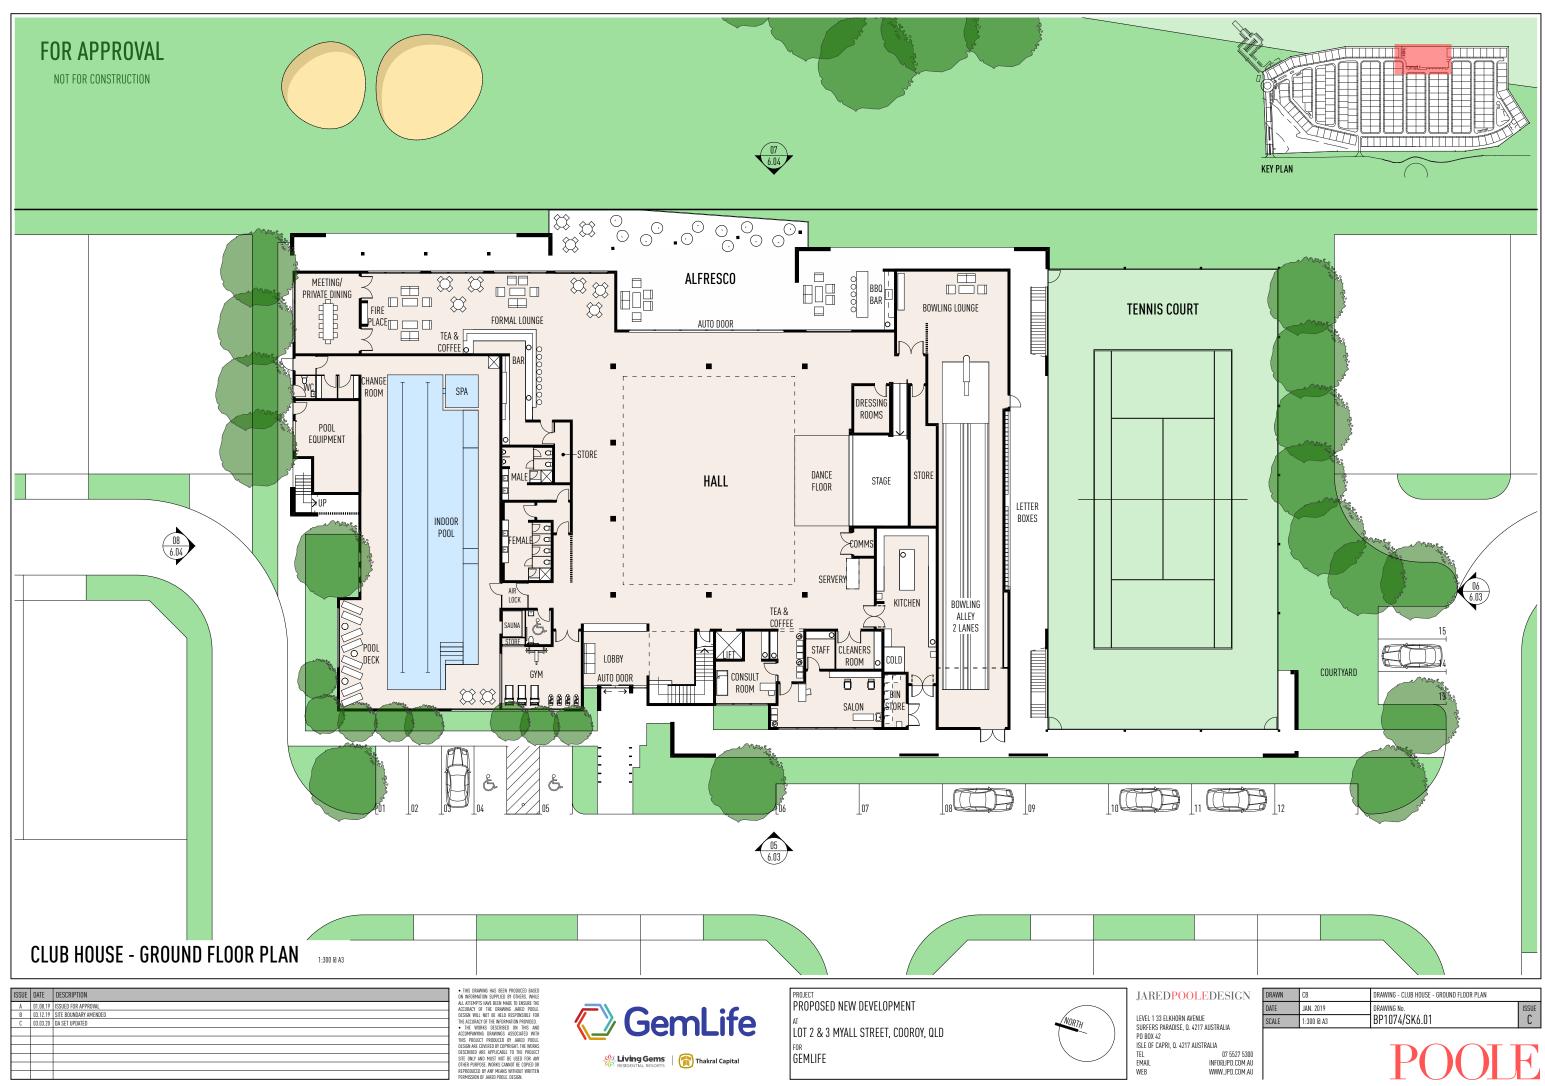

|             |
|       |          |                       | PERMISSION OF JARED POOLE. DESIGN.                                                                     |             |

ED NEW DEVELOPMENT

MYALL STREET, COOROY, QLD



GOLF COURSE



| OOLEDESIG | V |
|-----------|---|
|-----------|---|

LEVEL 1 33 ELKHORN AVENUE SURFERS PARADISE, 0. 4217 AUSTRALIA PO BOX 42 ISLE OF CAPRI, 0. 4217 AUSTRALIA TEL 07 565 EMAIL INFORJPD.1 WEB WWW.JPD.1 07 5527 5300 INFO@JPD.COM.AU WWW.JPD.COM.AU

| [ | DRAWN | CB         | DRAWING - MANAGERS UNIT - ELEVATIONS |       |
|---|-------|------------|--------------------------------------|-------|
|   | DATE  | JAN. 2019  | DRAWING No.                          | ISSUE |
| [ | SCALE | 1:200 @ A3 | BP1074/SK5.04                        | C     |





| ISSUE | DATE     | DESCRIPTION           |
|-------|----------|-----------------------|
| A     | 01.08.19 | ISSUED FOR APPROVAL   |
| В     | 03.12.19 | SITE BOUNDARY AMENDED |
| C     | 03.03.20 | DA SET UPDATED        |
|       |          |                       |
|       |          |                       |
|       |          |                       |
|       |          |                       |
|       |          |                       |
|       |          |                       |

THIS DRAWING HAS BEEN PRODUCED BASED ON INFORMATION SUPPLIED BY OTHERS, WHIE ALL TRUMPTS WAS BEEN MARE TO BENKIE THE ACCIARCY OF THE DRAWING BEEN MARE TO BENKIE BEENN WILL INTO BELIEN BESCHEIDT BEIN THE ACCIARCY OF THE INFORMATION PROVIDES. THE WARRS BESCRIED ON THIS AND ACCOMPANYING DRAWINGS ASSOLI