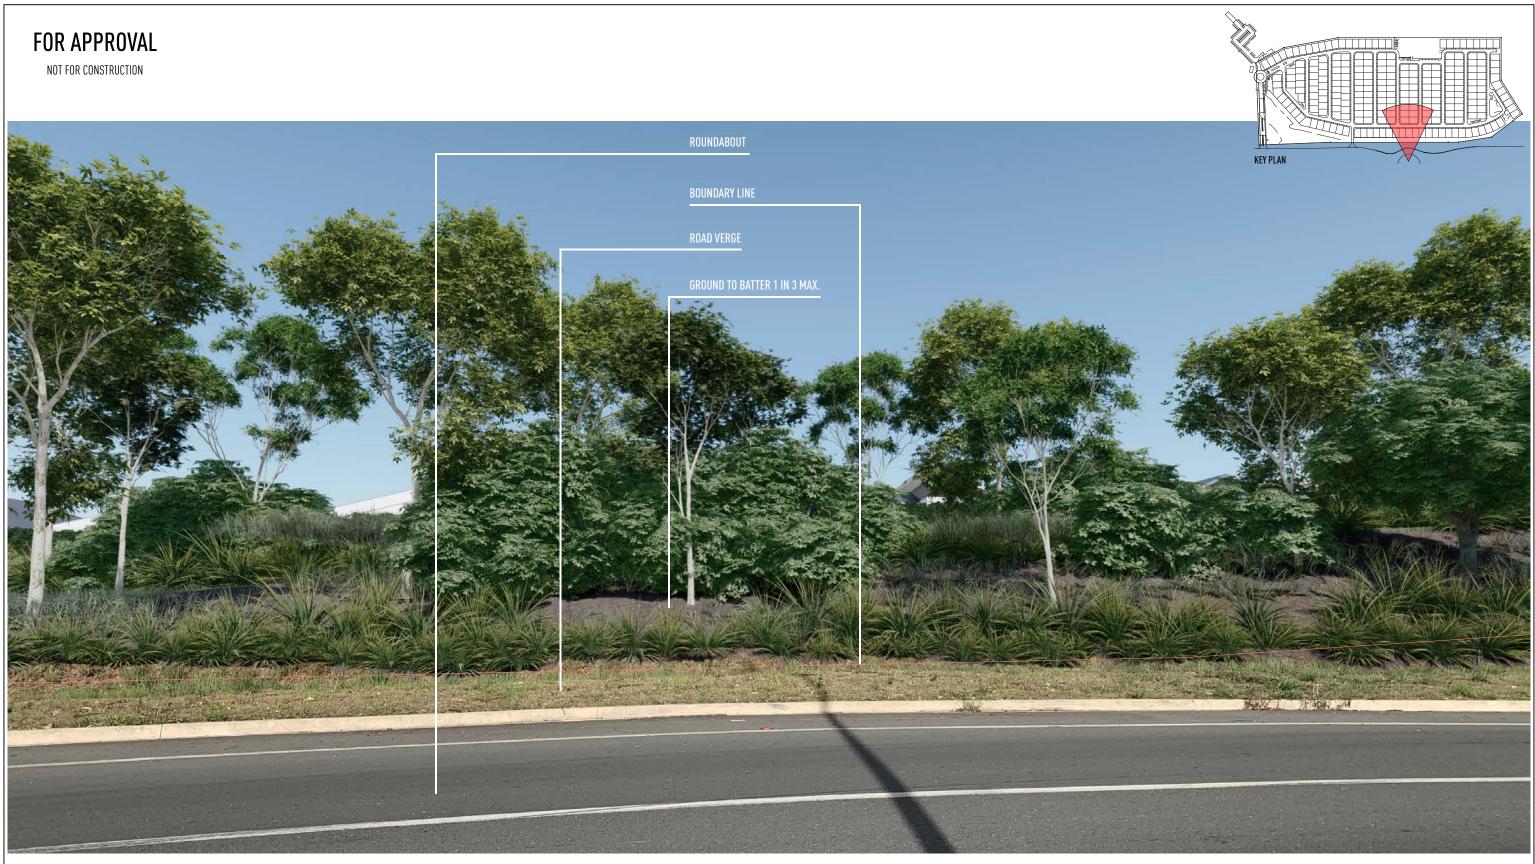

## SITE EDGE VIEW 1 (MYALL STREET ROUNDABOUT)

| ISSUE | DATE     | DESCRIPTION           | <ul> <li>THIS DRAI</li> <li>ON INFORMA</li> </ul> |
|-------|----------|-----------------------|---------------------------------------------------|
| A     | 01.08.19 | ISSUED FOR APPROVAL   | ALL ATTEMPT<br>ACCURACY (                         |
| В     | 03.12.19 | SITE BOUNDARY AMENDED | DESIGN WILL                                       |
| C     | 03.03.20 | DA SET UPDATED        | <ul> <li>THE ACCURAT</li> <li>THE WO</li> </ul>   |
|       |          |                       | ACCOMPANYI                                        |
|       |          |                       | THIS PROJE                                        |
|       |          |                       | DESIGN ARE<br>DESCRIBED                           |
|       |          |                       | SITE ONLY A                                       |
|       |          |                       | OTHER PURP                                        |
|       |          |                       | REPRODUCEE<br>PERMISSION                          |

### JARED**POOLE**DESIGN

| DRAWN | CB        | DRAWING - SITE EDGE VIEW 1 (MYALL STREET ROUNDABOUT) |       |
|-------|-----------|------------------------------------------------------|-------|
| DATE  | JAN. 2019 | DRAWING No.                                          | ISSUE |
| SCALE | 10 A3     | BP1074/SK3.07                                        | С     |