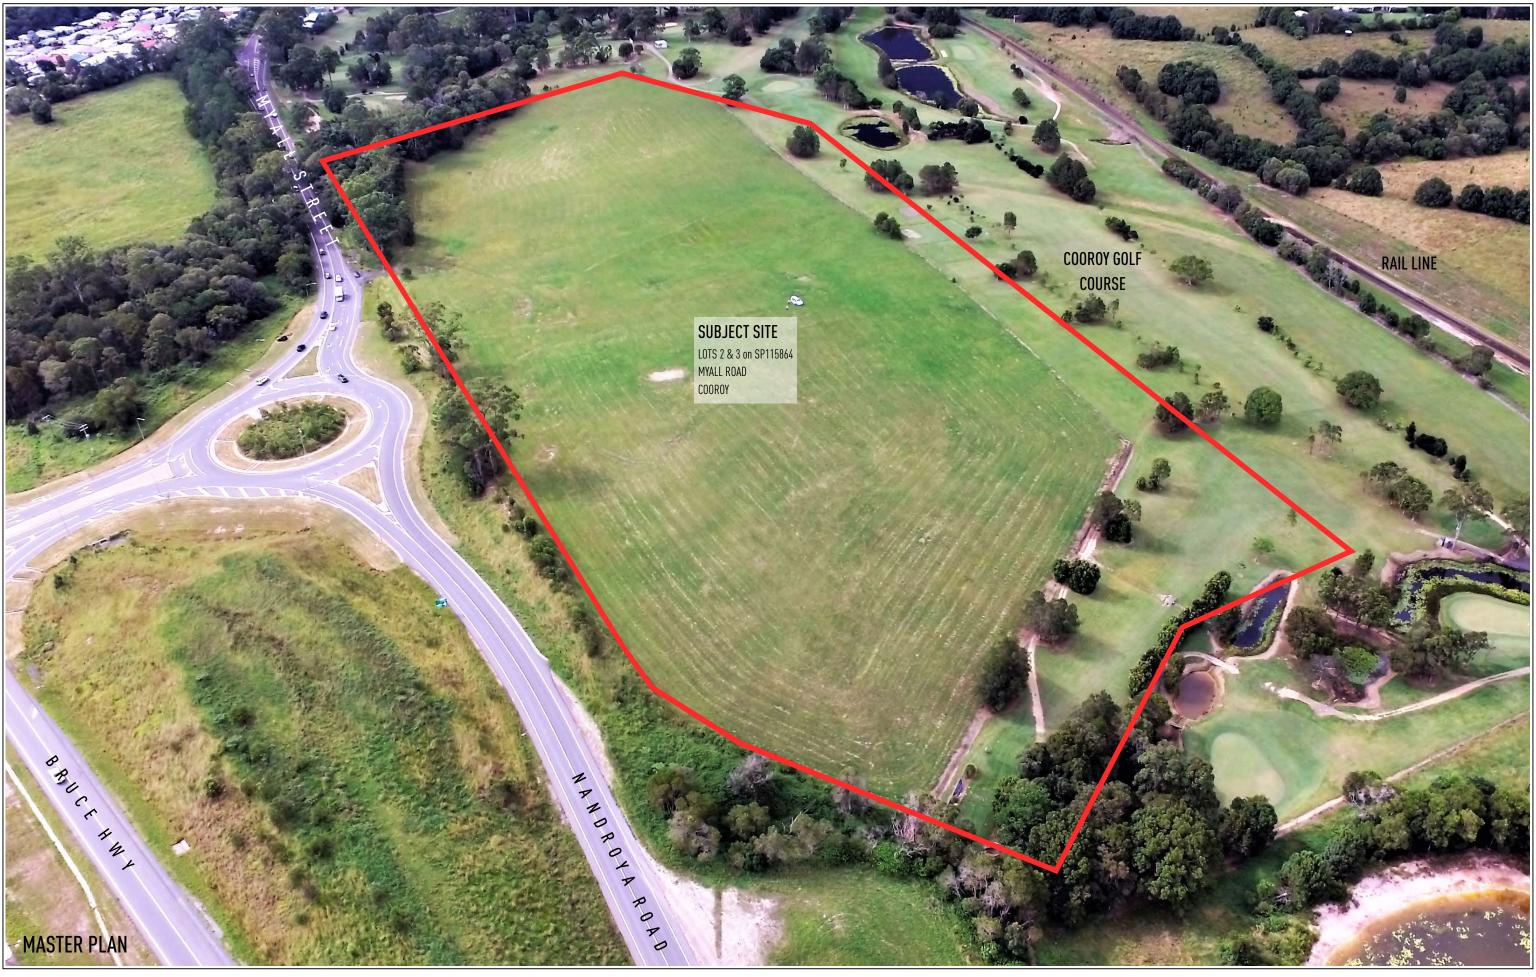

### DRAWING REGISTER -

| SHEET                  | DESCRIPTION                        | SCALE ON A3 SHEET | SHEET          | DESCRIPTION                       | SCALE ON A3 SHEET | SHEET              | DESCRIPTION |
|------------------------|------------------------------------|-------------------|----------------|-----------------------------------|-------------------|--------------------|-------------|
| LOCATION               |                                    |                   | SITE ANALYSIS  |                                   |                   | SUMMER HOUSE       |             |
| BP1074/SK/1.01         | SITE LOCATION                      | NTS               | BP1074/SK/4.01 | SITE CONTEXT STUDY                | NTS               | BP1074/SK/7.01     | SUMMER      |
| 1.02                   | AERIAL VIEW 1                      | NTS               | 4.02           | SITE CONTEXT SECTIONS             | NTS               | 7.02               | SUMMER      |
| 1.03                   | AERIAL VIEW 2                      | NTS               | 4.03           | SITE CONTEXT VIEW 4               | NTS               | 7.03               | SUMMER      |
| 1.04                   | PERSPECTIVE - CLUB HOUSE           | NTS               | 4.04           | SITE CONTEXT VIEW 5               | NTS               | MANAGERS WORKSHOP  |             |
| 1.05                   | PERSPECTIVE - GOLF COURSE BUILDING | NTS               | 4.05           | SITE CONTEXT VIEW 6               | NTS               | 8.01               | MANAGE      |
| SITE INFORMATION       |                                    |                   | 4.06           | SITE CONTEXT VIEW 7               | NTS               | 8.02               | MANAGE      |
| 2.01                   | MASTER PLAN                        | 1 : 1500          | 4.07           | SITE CONTEXT VIEW 8               | NTS               | BOCCE COURT        |             |
| 2.02                   | SITE PLAN - SETBACK & PLOTTING     | 1 : 1500          | MANAGERS UNIT  |                                   |                   | 9.01               | BOCCE C     |
| 2.03                   | STAGING PLAN                       | 1 : 1500          | 5.01           | MANAGERS UNIT - GROUND FLOOR PLAN | 1:200             | 9.02               | BOCCE C     |
| 2.04                   | CPTED STUDY                        | 1 : 1500          | 5.02           | MANAGERS UNIT - FIRST FLOOR PLAN  | 1:200             | TYPICAL RESIDENCES |             |
| SITE BOUNDARY ANALYSIS |                                    |                   | 5.03           | MANAGERS UNIT - ELEVATION         | 1:200             | 10.01              | TYPICAL     |
| 3.01                   | SITE BOUNDARY EDGES STUDY          | NTS               | 5.04           | MANAGERS UNIT - ELEVATION         | 1:200             | 10.02              | TYPICAL     |
| 3.02                   | SITE EDGE SECTIONS                 | NTS               | CLUB HOUSE     |                                   |                   | 10.03              | TYPICAL     |
| 3.03                   | SITE EDGE SECTIONS                 | NTS               | 6.01           | CLUB HOUSE - GROUND FLOOR PLAN    | 1:300             |                    |             |
| 3.04                   | SITE EDGE SECTIONS                 | NTS               | 6.02           | CLUB HOUSE - FIRST FLOOR PLAN     | 1:300             |                    |             |
| 3.05                   | SITE EDGE SECTIONS                 | NTS               | 6.03           | CLUB HOUSE - ELEVATIONS           | 1:300             |                    |             |
| 3.06                   | SITE EDGE SECTIONS                 | NTS               | 6.04           | CLUB HOUSE - ELEVATIONS           | 1:300             |                    |             |
| 3.07                   | SITE EDGE VIEW 1                   | NTS               |                |                                   |                   |                    |             |
| 3.08                   | SITE EDGE VIEW 2                   | NTS               |                |                                   |                   |                    |             |
| 3.09                   | SITE EDGE VIEW 3                   | NTS               |                |                                   |                   |                    |             |
|                        |                                    |                   |                |                                   |                   |                    |             |