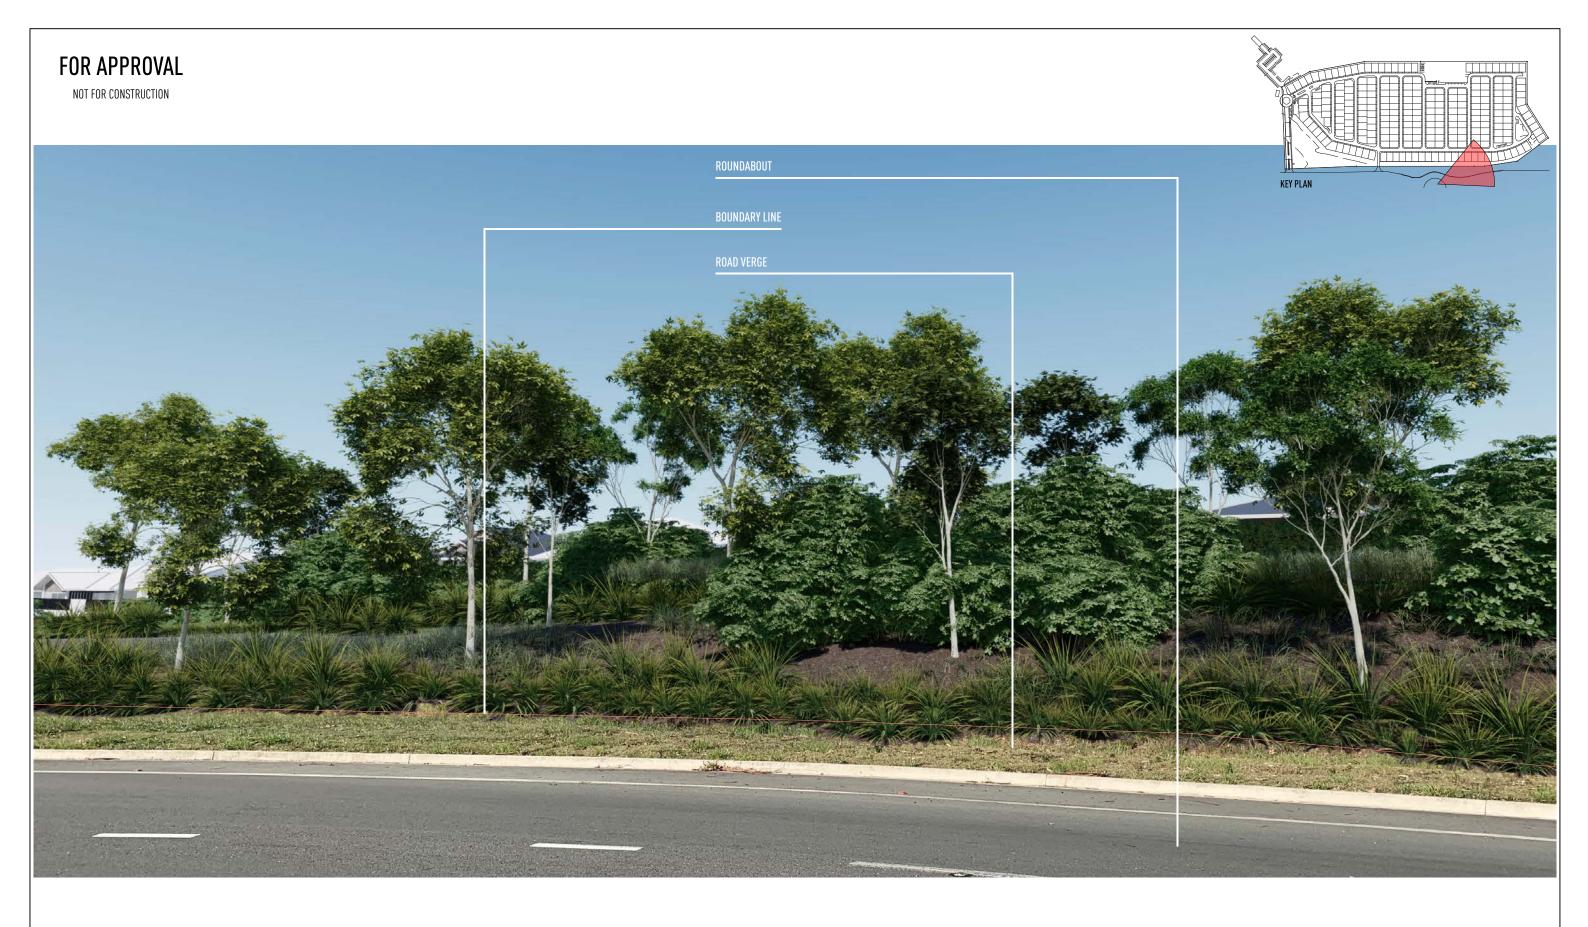

## SITE EDGE VIEW 2 (MYALL STREET ROUNDABOUT) 1.702.420 0 A3

| ISSUE | DATE     | DESCRIPTION           |  |
|-------|----------|-----------------------|--|
| Α     | 01.08.19 | ISSUED FOR APPROVAL   |  |
| В     | 03.12.19 | SITE BOUNDARY AMENDED |  |
| C     | 03.03.20 | DA SET UPDATED        |  |
|       |          |                       |  |
|       |          |                       |  |
|       |          |                       |  |
|       |          |                       |  |
|       |          |                       |  |
|       |          |                       |  |

### JAREDPOOLEDESIGN

| DRAWN | CB             | DRAWING - SITE EDGE VIEW 2 (MYALL STREET ROUNDABOUT) |       |
|-------|----------------|------------------------------------------------------|-------|
| DATE  | JAN. 2019      | DRAWING No.                                          | ISSUE |
| SCALE | 1:702.420 @ A3 | BP1074/SK3.08                                        | С     |