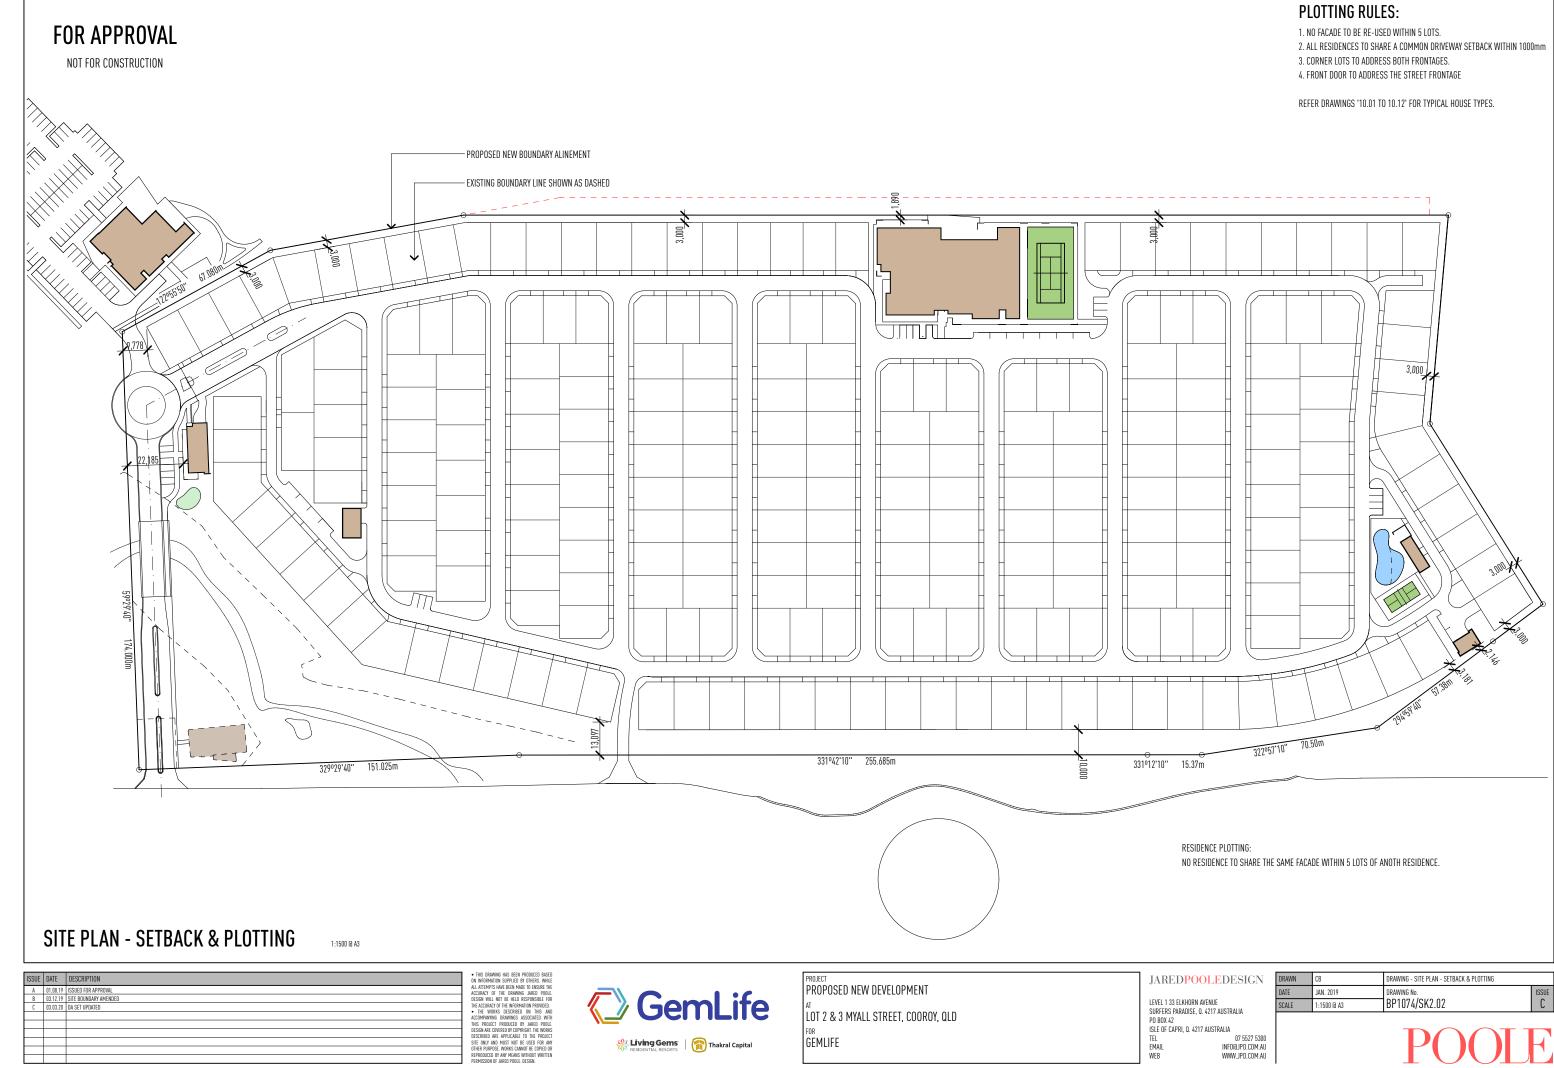

| OOLEDESIGN |
|------------|
|            |
| JULEDESIGN |

INFO@JPD.COM.AU WWW.JPD.COM.AU

| RAWN | CB          | DRAWING - SITE PLAN - SETBACK & PLOTTING |       |
|------|-------------|------------------------------------------|-------|
| ATE  | JAN. 2019   | DRAWING No.                              | ISSUE |
| CALE | 1:1500 @ A3 | BP1074/SK2.02                            | С     |
|      |             |                                          |       |