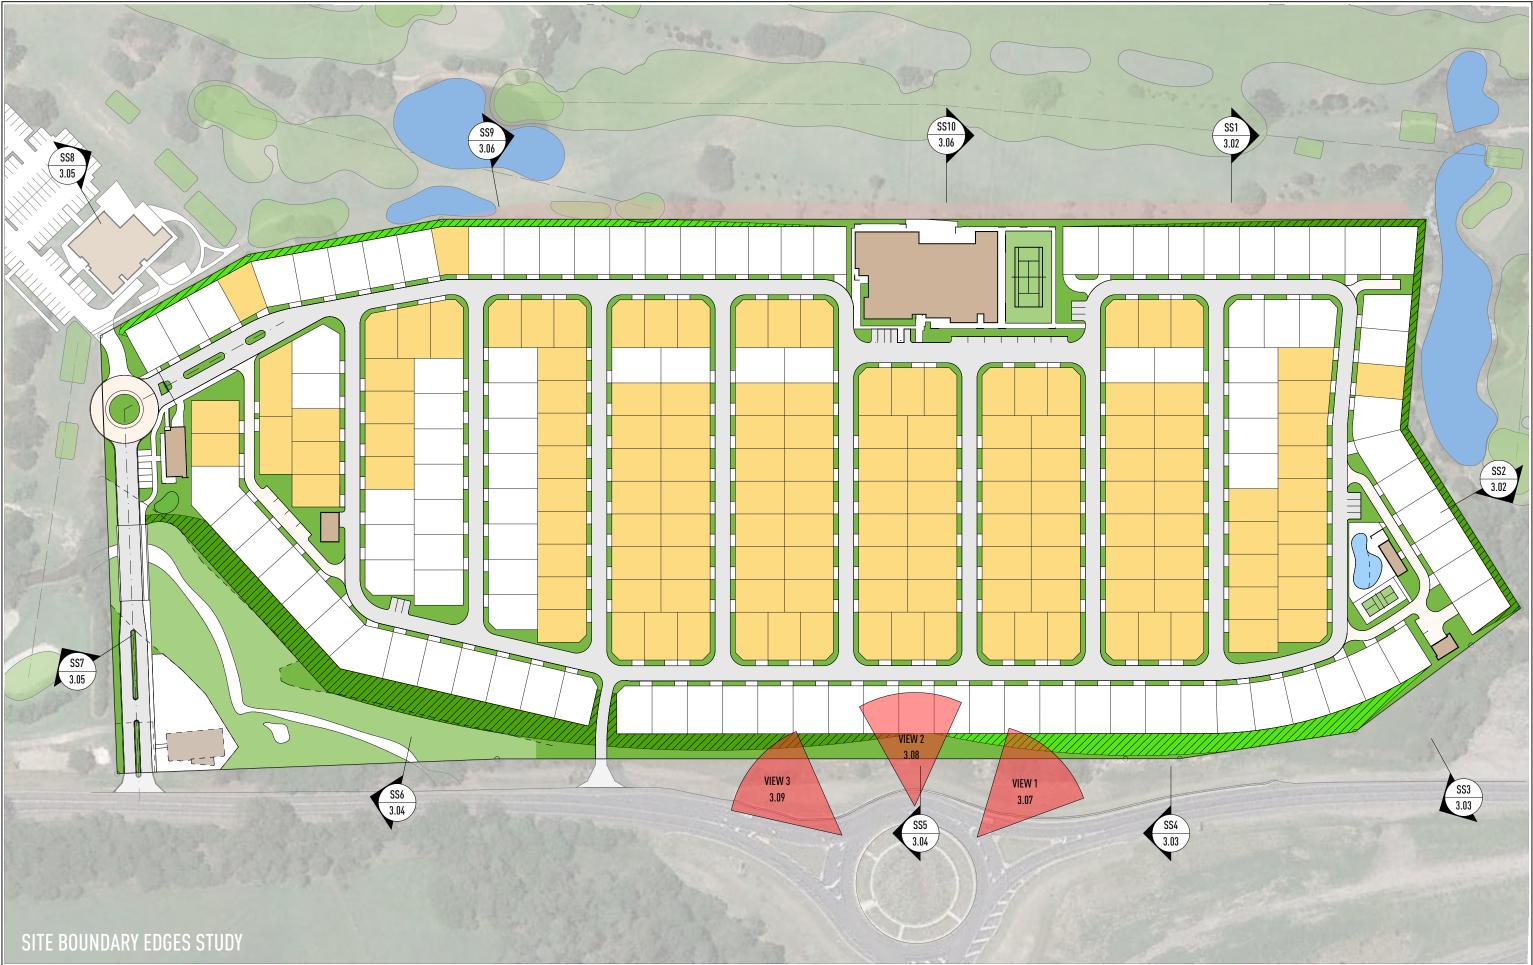

| DRAWN | CB          | DRAWING - SITE BOUNDARY EDGES STUDY |       |
|-------|-------------|-------------------------------------|-------|
| DATE  | JAN. 2019   | DRAWING No.                         | ISSUE |
| SCALE | 1:1500 @ A3 | BP1074/SK3.01                       | С     |