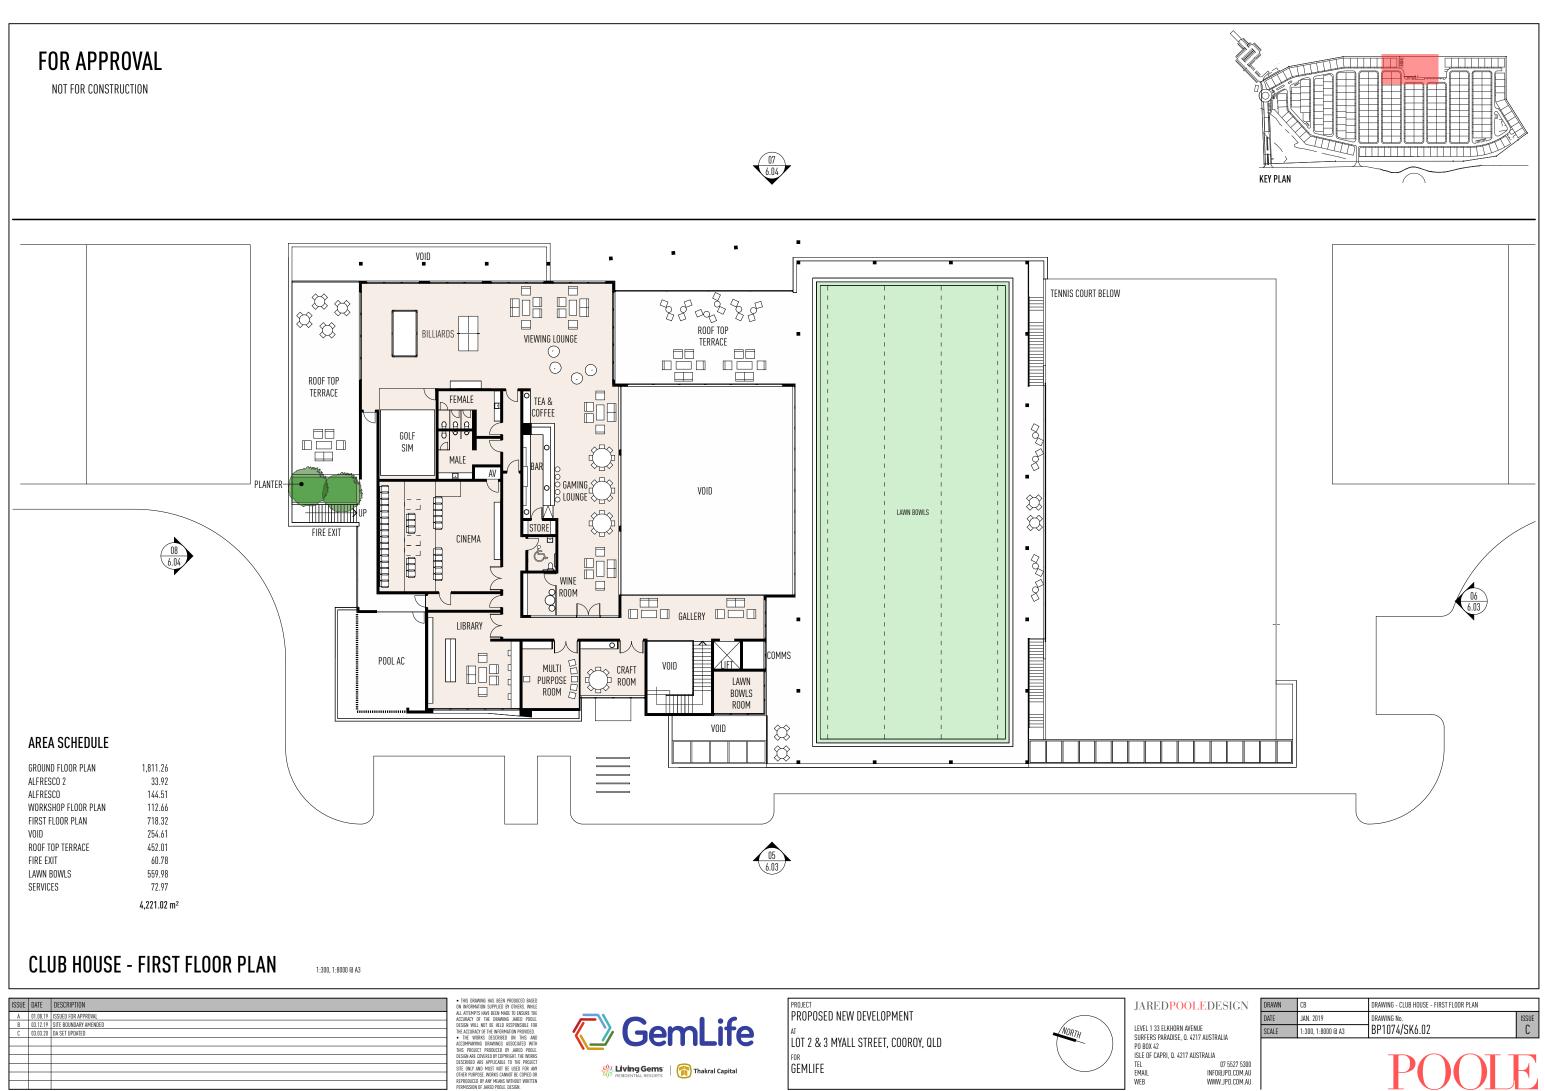

|             |
|       |          |                       | PERMISSION OF JARED POOLE. DESIGN.                                                                     |             |

ED NEW DEVELOPMENT

MYALL STREET, COOROY, QLD



GOLF COURSE



| OOLEDESIG | V |
|-----------|---|
|-----------|---|

LEVEL 1 33 ELKHORN AVENUE SURFERS PARADISE, 0. 4217 AUSTRALIA PO BOX 42 ISLE OF CAPRI, 0. 4217 AUSTRALIA TEL 07 565 EMAIL INFORJPD.1 WEB WWW.JPD.1 07 5527 5300 INFO@JPD.COM.AU WWW.JPD.COM.AU

| [ | DRAWN | CB         | DRAWING - MANAGERS UNIT - ELEVATIONS |       |
|---|-------|------------|--------------------------------------|-------|
|   | DATE  | JAN. 2019  | DRAWING No.                          | ISSUE |
| [ | SCALE | 1:200 @ A3 | BP1074/SK5.04                        | C     |





| ISSUE | DATE     | DESCRIPTION           |
|-------|----------|-----------------------|
| A     | 01.08.19 | ISSUED FOR APPROVAL   |
| В     | 03.12.19 | SITE BOUNDARY AMENDED |
| C     | 03.03.20 | DA SET UPDATED        |
|       |          |                       |
|       |          |                       |
|       |          |                       |
|       |          |                       |
|       |          |                       |
|       |          |                       |

THIS DRAWING HAS BEEN PRODUCED BASED ON INFORMATION SUPPLIED BY OTHERS, WHIE ALL TRUMPTS WAS BEEN MARE TO BENKIE THE ACCIARCY OF THE DRAWING BEEN MARE TO BENKIE BEENN WILL INTO BELIEN BESCHEIDT BEIN THE ACCIARCY OF THE INFORMATION PROVIDES. THE WARRS BESCRIED ON THIS AND ACCOMPANYING DRAWINGS ASSOLIAT