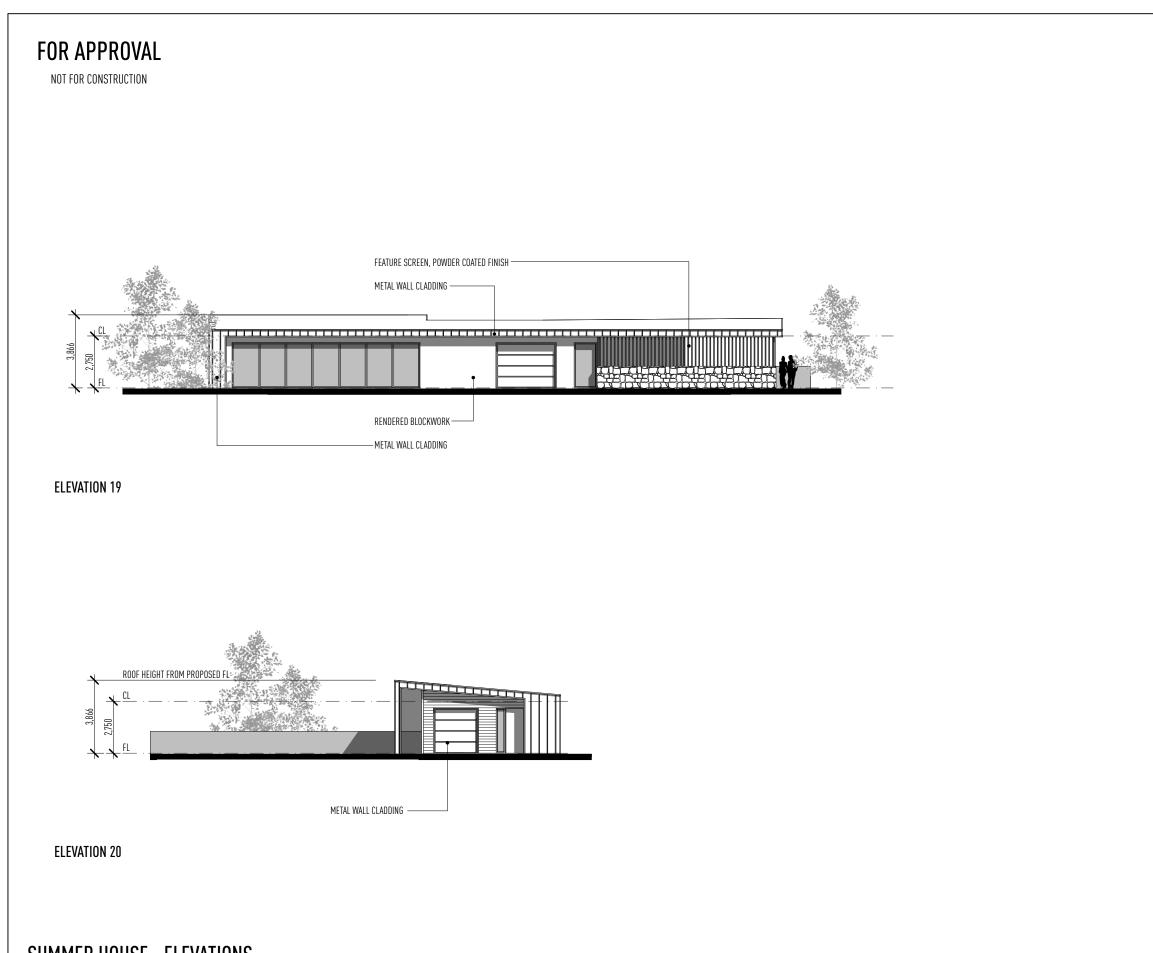

ODUCED BY ANY MEANS WITHOUT WRITTEN                   | 20                    |
|       |          |                       | PERMISSION OF JARED POOLE. DESIGN.                                                                    |                       |



PROJECT PROPOSED NEW DEVELOPMENT

LOT 2 & 3 MYALL STREET, COOROY, QLD <sup>for</sup> GEMLIFE



LEVEL 1 33 ELKHORN AVENUE SURFERS PARADISE, 0. 4217 AUSTRALIA PO BOX 42 ISLE OF CAPRI, 0. 4217 AUSTRALIA TEL 07 55 EMAIL INFO0JPD. WEB WWW.JPD.

### JARED**POOLE**DESIGN

| DRAWN | CB         | DRAWING - SUMMER HOUSE - ELEVATIONS |       |
|-------|------------|-------------------------------------|-------|
| DATE  | JAN. 2019  | DRAWING No.                         | ISSUE |
| SCALE | 1:200 @ A3 | BP1074/SK7.02                       | С     |



## SUMMER HOUSE - ELEVATIONS 1.200 G A3

|                  | <ul> <li>THIS DRAWING HAS BEEN PRODUCED BASED<br/>ON INFORMATION SUPPLIED BY OTHERS. WHILE</li> </ul> | DESCRIPTION                | DATE     | ISSUE |
|------------------|-------------------------------------------------------------------------------------------------------|----------------------------|----------|-------|
|                  | ALL ATTEMPTS HAVE BEEN MADE TO ENSURE THE<br>ACCURACY OF THE DRAWING LARED POOLE                      | 1.19 ISSUED FOR APPROVAL   | 01.08.19 | A     |
|                  | DESIGN WILL NOT BE HELD RESPONSIBLE FOR                                                               | 1.19 SITE BOUNDARY AMENDED | 03.12.19 | В     |
|                  | THE ACCURACY OF THE INFORMATION PROVIDED.<br