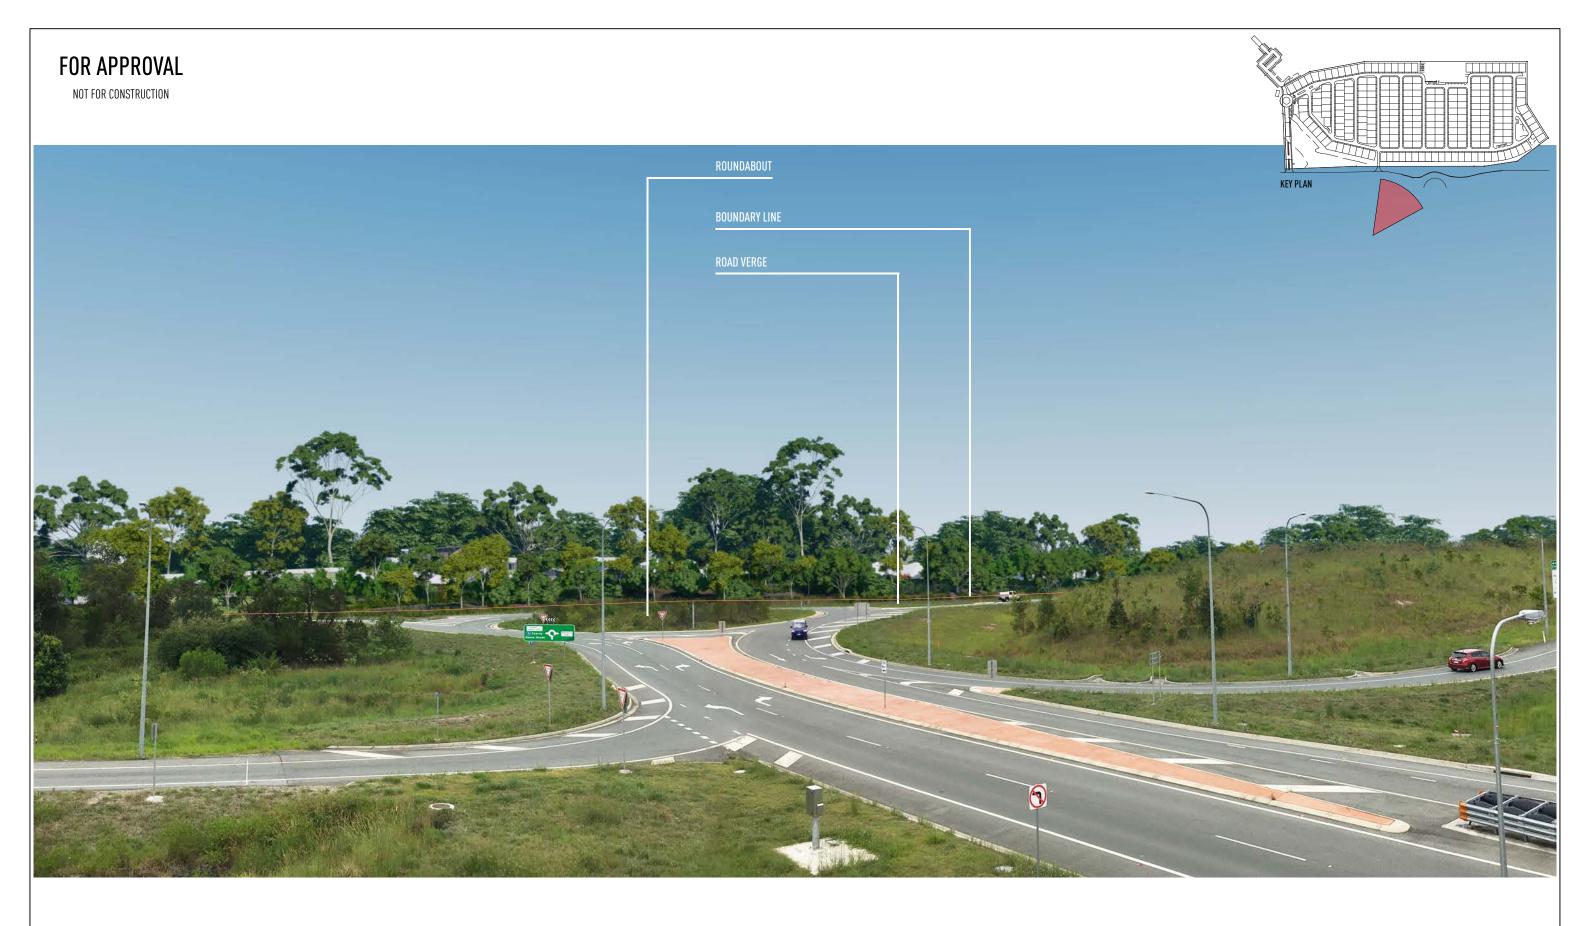

## SITE EDGE VIEW 2 (MYALL STREET ROUNDABOUT) 1.702.420 0 A3

| ISSUE | DATE     | DESCRIPTION           |  |
|-------|----------|-----------------------|--|
| Α     | 01.08.19 | ISSUED FOR APPROVAL   |  |
| В     | 03.12.19 | SITE BOUNDARY AMENDED |  |
| C     | 03.03.20 | DA SET UPDATED        |  |
|       |          |                       |  |
|       |          |                       |  |
|       |          |                       |  |
|       |          |                       |  |
|       |          |                       |  |
|       |          |                       |  |

### JAREDPOOLEDESIGN

| DRAWN | CB             | DRAWING - SITE EDGE VIEW 2 (MYALL STREET ROUNDABOUT) |       |
|-------|----------------|------------------------------------------------------|-------|
| DATE  | JAN. 2019      | DRAWING No.                                          | ISSUE |
| SCALE | 1:702.420 @ A3 | BP1074/SK3.08                                        | С     |