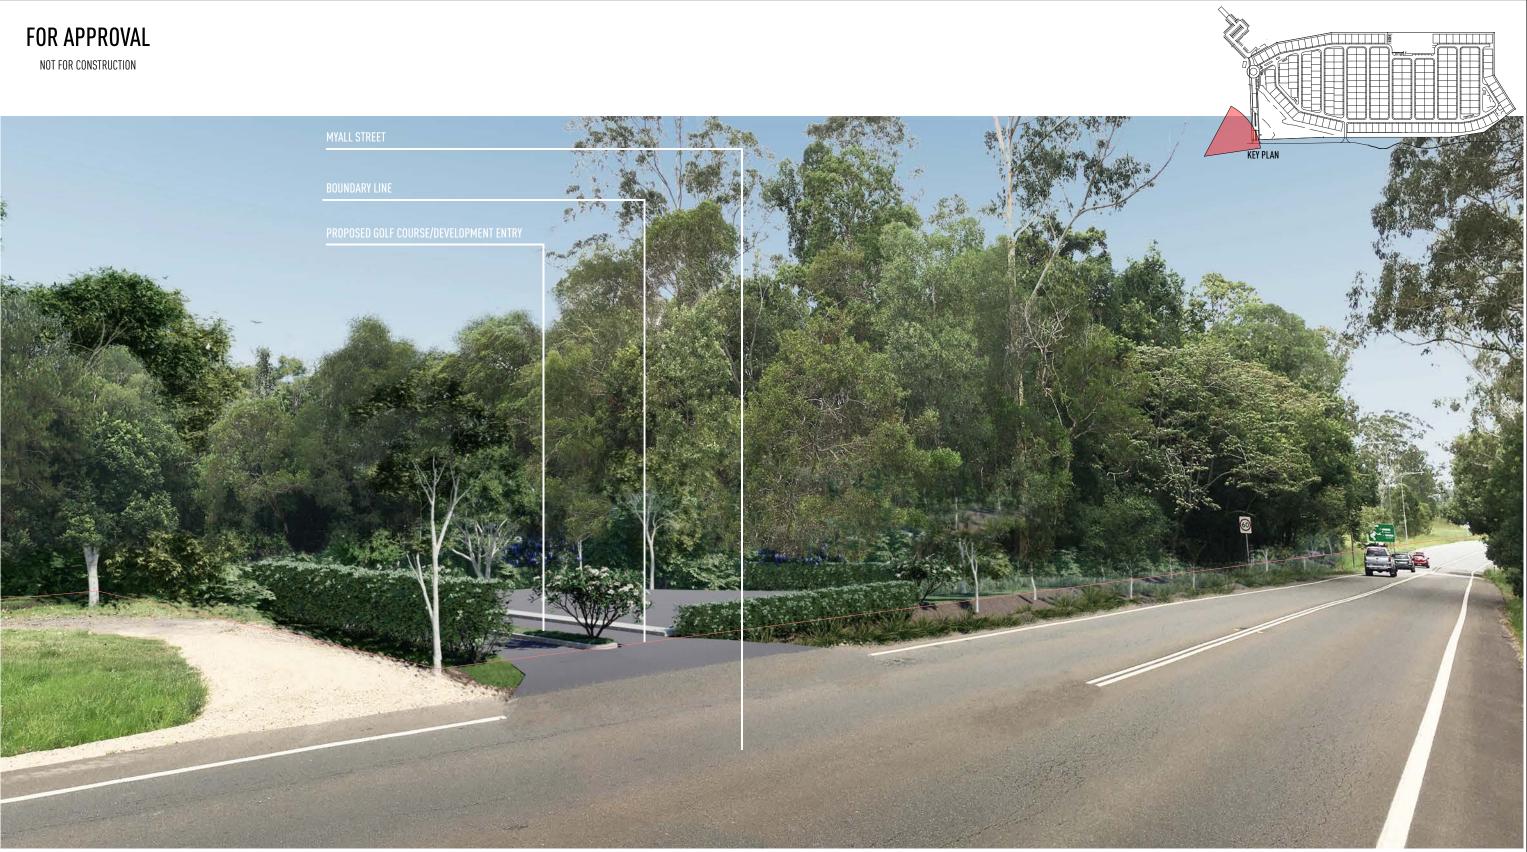

## SITE EDGE VIEW 1 (MYALL STREET ROUNDABOUT)

| ISSUE | DATE     | DESCRIPTION           | <ul> <li>THIS DRAI</li> <li>ON INFORMA</li> </ul> |
|-------|----------|-----------------------|---------------------------------------------------|
| A     | 01.08.19 | ISSUED FOR APPROVAL   | ALL ATTEMPT<br>ACCURACY (                         |
| В     | 03.12.19 | SITE BOUNDARY AMENDED | DESIGN WILL                                       |
| C     | 03.03.20 | DA SET UPDATED        | <ul> <li>THE ACCURAT</li> <li>THE WO</li> </ul>   |
|       |          |                       | ACCOMPANYI                                        |
|       |          |                       | THIS PROJE                                        |
|       |          |                       | DESIGN ARE<br>DESCRIBED                           |
|       |          |                       | SITE ONLY A                                       |
|       |          |                       | OTHER PURP                                        |
|       |          |                       | REPRODUCEE<br>PERMISSION                          |

### JARED**POOLE**DESIGN

| DRAWN | CB        | DRAWING - SITE EDGE VIEW 1 (MYALL STREET ROUNDABOUT) |       |
|-------|-----------|------------------------------------------------------|-------|
| DATE  | JAN. 2019 | DRAWING No.                                          | ISSUE |
| SCALE | 10 A3     | BP1074/SK3.07                                        | С     |