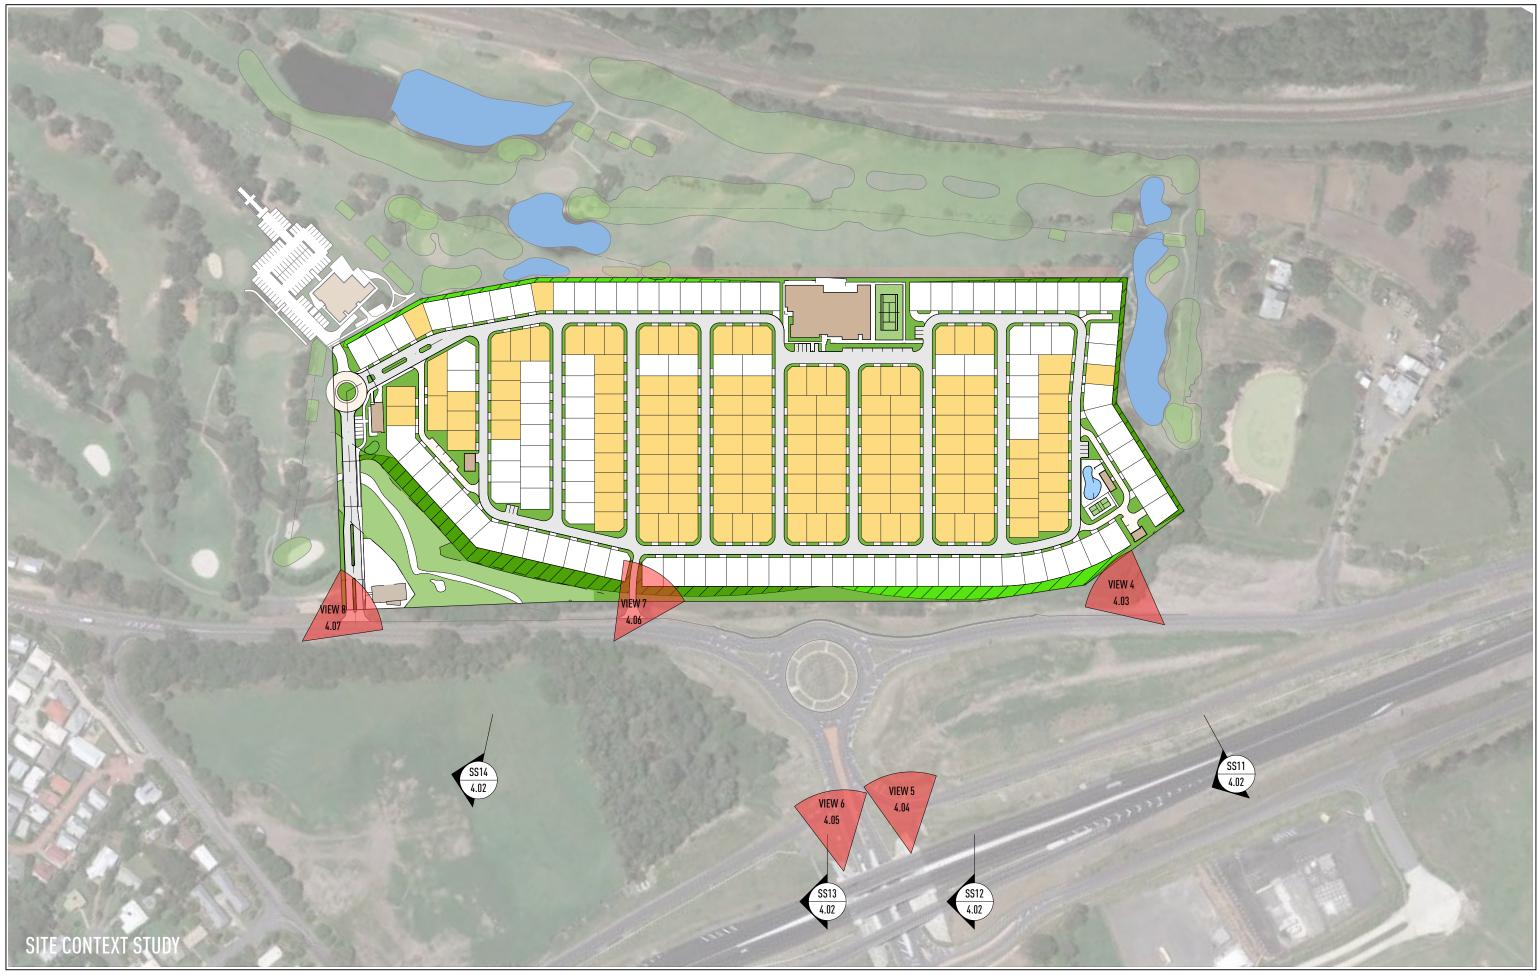

### JAREDPOOLEDESIGN

HORN AVENUE DISE, Q. 4217 AUSTRALIA

| DRAWN | CB          | DRAWING - SITE CONTEXT STUDY |       |
|-------|-------------|------------------------------|-------|
| DATE  | JAN. 2019   | DRAWING No.                  | ISSUE |
| SCALE | 1:2500 @ A3 | BP1074/SK4.01                | С     |