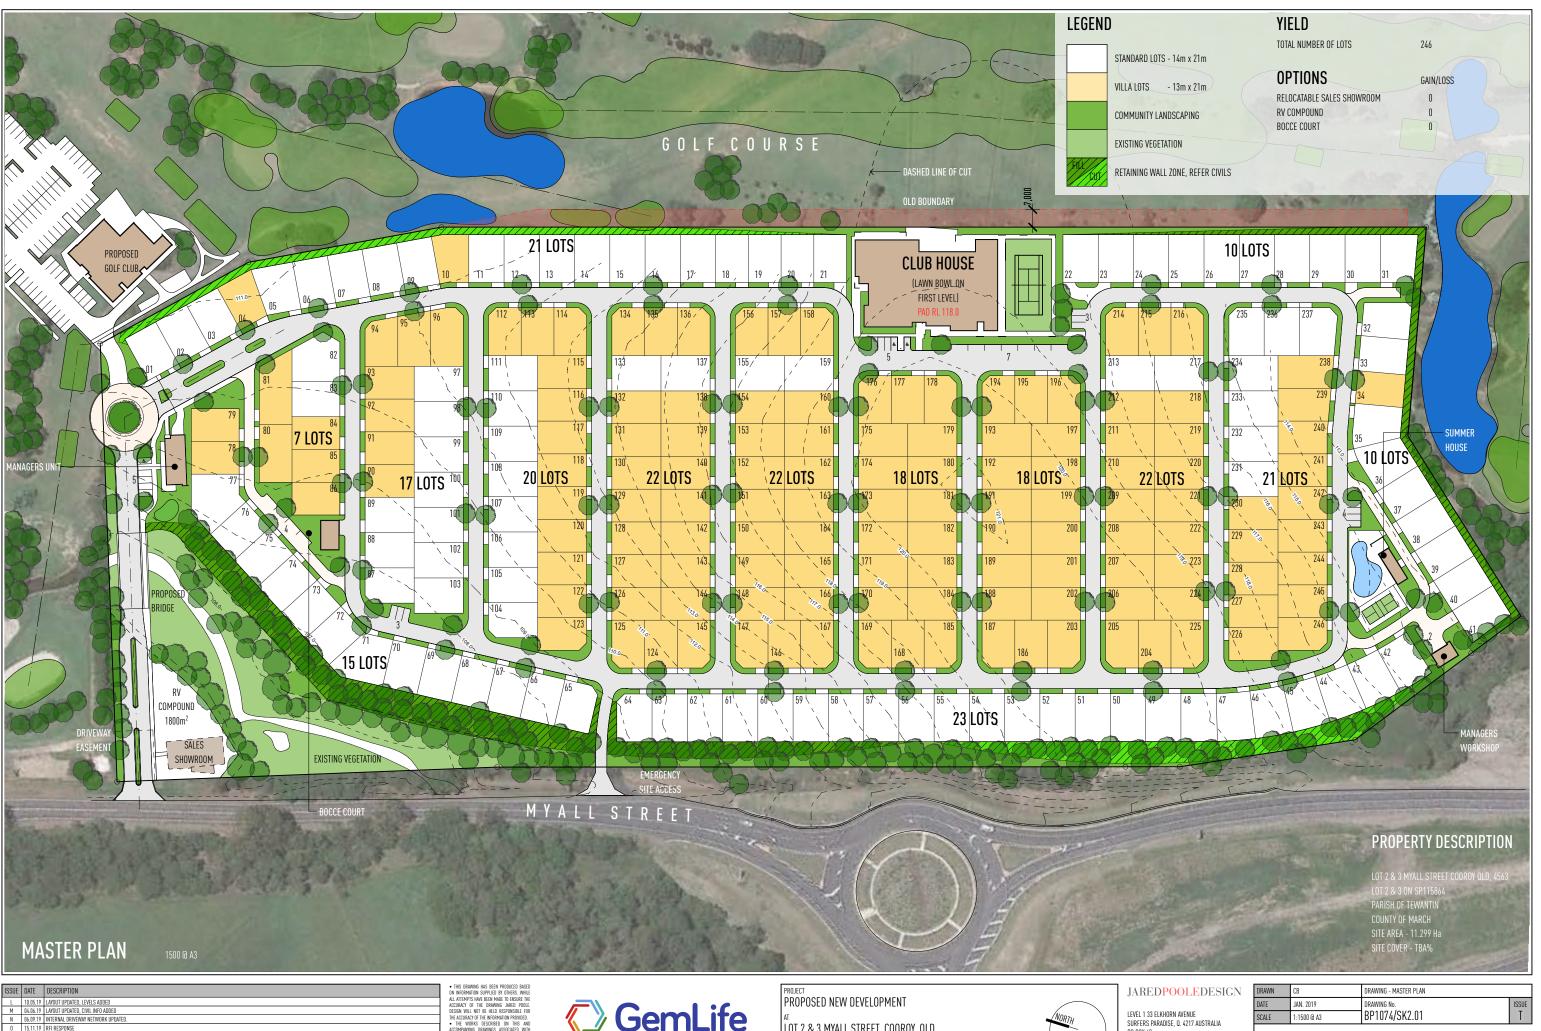

| ORAWN | CB          | DRAWING - MASTER PLAN |       |
|-------|-------------|-----------------------|-------|
| DATE  | JAN. 2019   | DRAWING No.           | ISSUE |
| SCALE | 1:1500 @ A3 | BP1074/SK2.01         | T     |
|       |             |                       |       |

### LEGEND