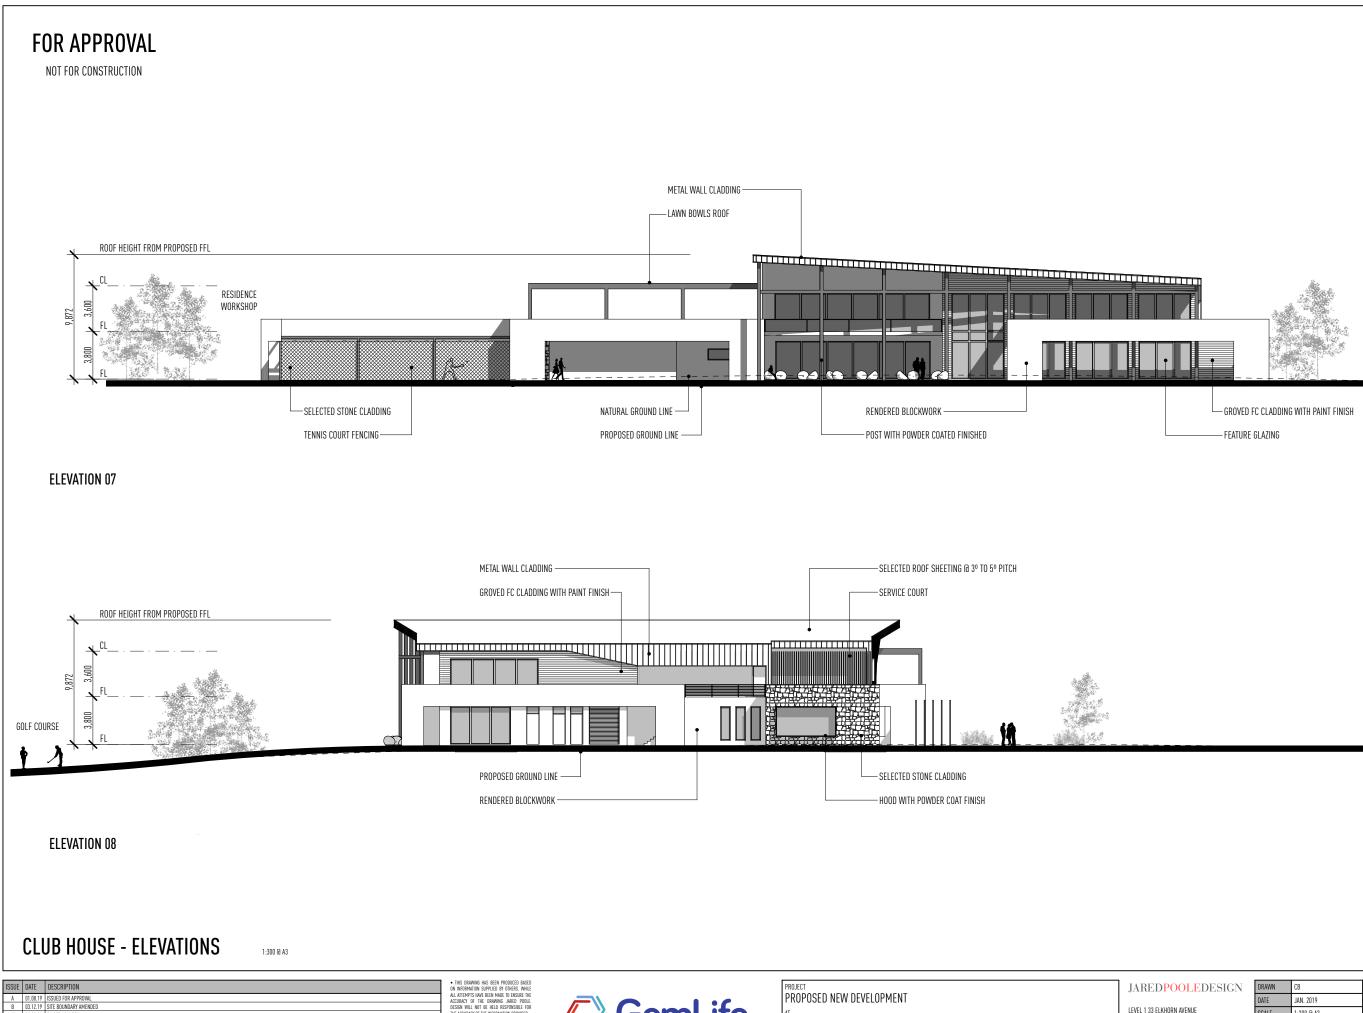

ST NOT BUE USIG FOR AW REPROJECT BY AND MUST AND THE ADDIEL DISSIN INFOR PRIVINGS AND ASSOLIATED WITH PROVIDENCE DRAW CANNOT BE CAPIED OR REPROJECT AND MUST AND THE ADDIEL DISSIN AND AND ADDIEL DISSIN.



LOT 2 & 3 MYALL STREET, COOROY, QLD

<sup>for</sup> GEMLIFE



| DESIGN   | DRAWN | CB                 | DRAWING - CLUB HOUSE - FIRST FLOOR PLAN |    |
|----------|-------|--------------------|-----------------------------------------|----|
|          | DATE  | JAN. 2019          | DRAWING No.                             | 15 |
| JSTRALIA | SCALE | 1:300, 1:8000 @ A3 | BP1074/SK6.02                           |    |
|          |       |                    |                                         |    |





|                 | FOR  |
|-----------------|------|
| Thakral Capital | GEML |



|     | ISSUE | DATE     | DESCRIPTION           |
|-----|-------|----------|-----------------------|
| [   | A     | 01.08.19 | ISSUED FOR APPROVAL   |
| [   | В     | 03.12.19 | SITE BOUNDARY AMENDED |
| [   | C     | 03.03.20 | DA SET UPDATED        |
|     |       |          |                       |
| - [ |       |          |                       |
| [   |       |          |                       |
| [   |       |          |                       |
| [   |       |          |                       |
|     |       |          |                       |



DESIGN ARE COV DESCRIBED ARE SITE ONLY AND OTHER PURPOSE

LOT 2 & 3 MYALL STREET, COOROY, QLD <sup>for</sup> GEMLIFE

| Э | 0 | $\mathbf{L}$ | E | D | ES. | IG | N |
|---|---|--------------|---|---|-----|----|---|
|   |   |