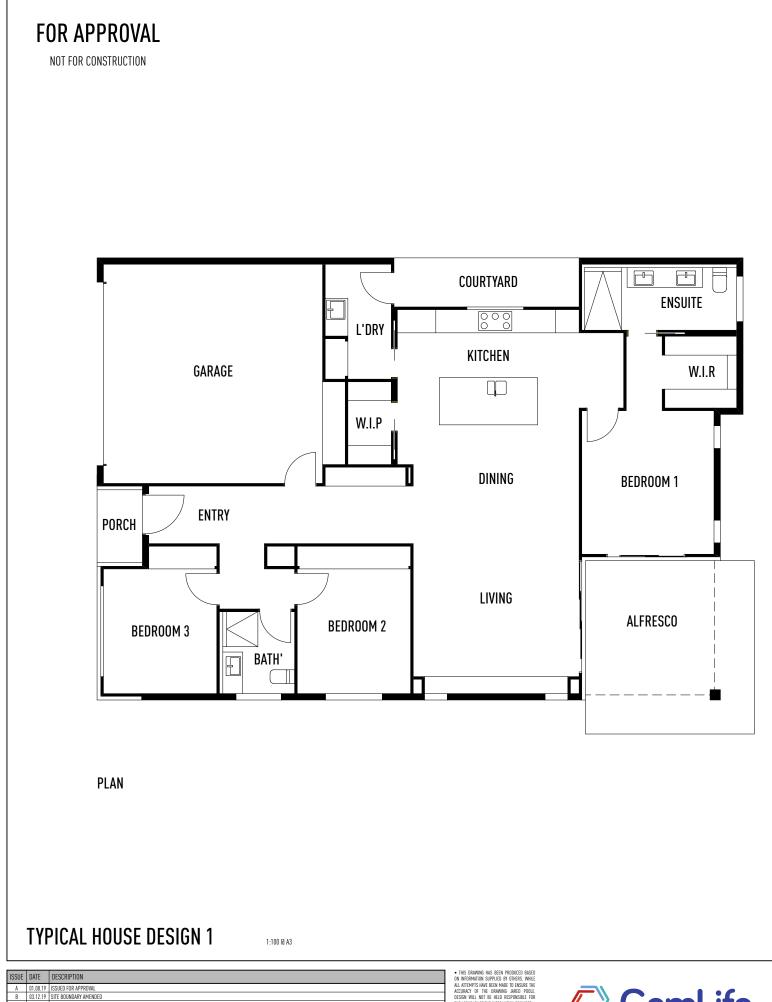

|
|       |          |                       | SITE ONLY AND MUST NOT BE USED FOR ANY                                                |
|       |          |                       | OTHER PURPOSE. WORKS CANNOT BE COPIED OR<br>REPRODUCED BY ANY MEANS WITHOUT WRITTEN   |
|       |          |                       | REPRUDUCED BT ANT MEANS WITHOUT WRITTEN                                               |



PROJECT PROPOSED NEW DEVELOPMENT LOT 2 & 3 MYALL STREET, COOROY, QLD <sup>for</sup> GEMLIFE



### JARED**POOLE**DESIGN

| DRAWN | CB         | DRAWING - BOCCE COURT - ELEVATIONS |       |
|-------|------------|------------------------------------|-------|
| DATE  | JAN. 2019  | DRAWING No.                        | ISSUE |
| SCALE | 1:200 @ A3 | BP1074/SK9.02                      | С     |





| ISSUE | DATE     | DESCRIPTION           | • 1<br>0N  |
|-------|----------|-----------------------|------------|
| A     | 01.08.19 | ISSUED FOR APPROVAL   | ALL<br>ACC |
| В     | 03.12.19 | SITE BOUNDARY AMENDED | DES        |
| C     | 03.03.20 | DA SET UPDATED        | THE        |
|       |          |                       | ACC        |
|       |          |                       | THE        |
|       |          |                       | DES        |
|       |          |                       | SITI       |
|       |          |                       | OTH<br>REF |
|       |          |                       | PER        |



PROJECT PROPOSED NEW DEVELOPMENT AT LOT 2 & 3 MYALL STREET, COOROY, QLD FOR GEMLIFE

DUTCH GABLE

SKILLION

HIP

| JARED <mark>I</mark>