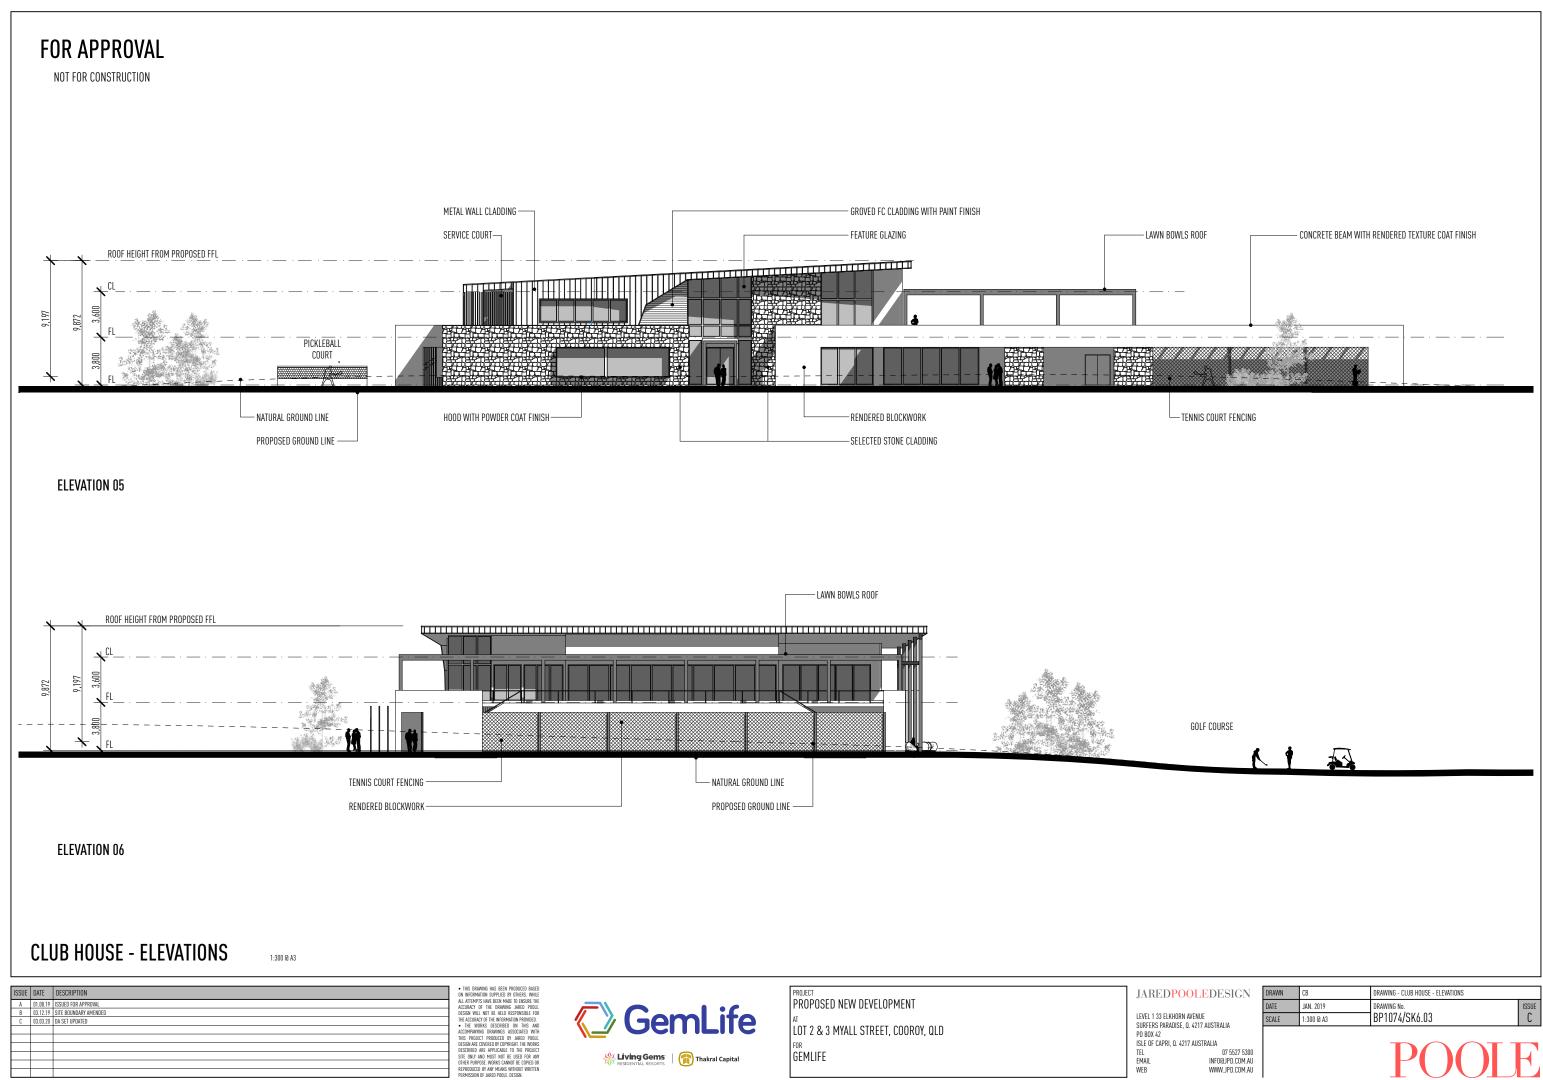

VIDED BY AMERY POLICE USISINI ARC COVERED BY COMPACING THE PROJECT SITE OUTLY AND MUST NOT BUE USIG FOR AW REPROJECT BY AND MUST AND THE ADDIEL DISSIN INFOR PRIVINGS AND ASSOLIATED WITH PROVIDENCE DRAW CANNOT BE CAPIED OR REPROJECT AND MUST AND THE ADDIEL DISSIN AND AND ADDIEL DISSIN.



LOT 2 & 3 MYALL STREET, COOROY, QLD

<sup>for</sup> GEMLIFE



| DESIGN   | DRAWN | CB                 | DRAWING - CLUB HOUSE - FIRST FLOOR PLAN |    |
|----------|-------|--------------------|-----------------------------------------|----|
|          | DATE  | JAN. 2019          | DRAWING No.                             | 15 |
| JSTRALIA | SCALE | 1:300, 1:8000 @ A3 | BP1074/SK6.02                           |    |
|          |       |                    |                                         |    |





|                 | FOR  |
|-----------------|------|
| Thakral Capital | GEML |



|     | ISSUE | DATE     | DESCRIPTION           |
|-----|-------|----------|-----------------------|
| [   | A     | 01.08.19 | ISSUED FOR APPROVAL   |
| [   | В     | 03.12.19 | SITE BOUNDARY AMENDED |
| [   | C     | 03.03.20 | DA SET UPDATED        |
|     |       |          |                       |
| - [ |       |          |                       |
| [   |       |          |                       |
| [   |       |          |                       |
| [   |       |          |                       |
|     |       |          |                       |



DESIGN ARE COV DESCRIBED ARE SITE ONLY AND OTHER PURPOSE

LOT 2 & 3 MYALL STREET, COOROY, QLD <sup>for</sup> GEMLIFE

| Э | 0 | $\mathbf{L}$ | E | D |