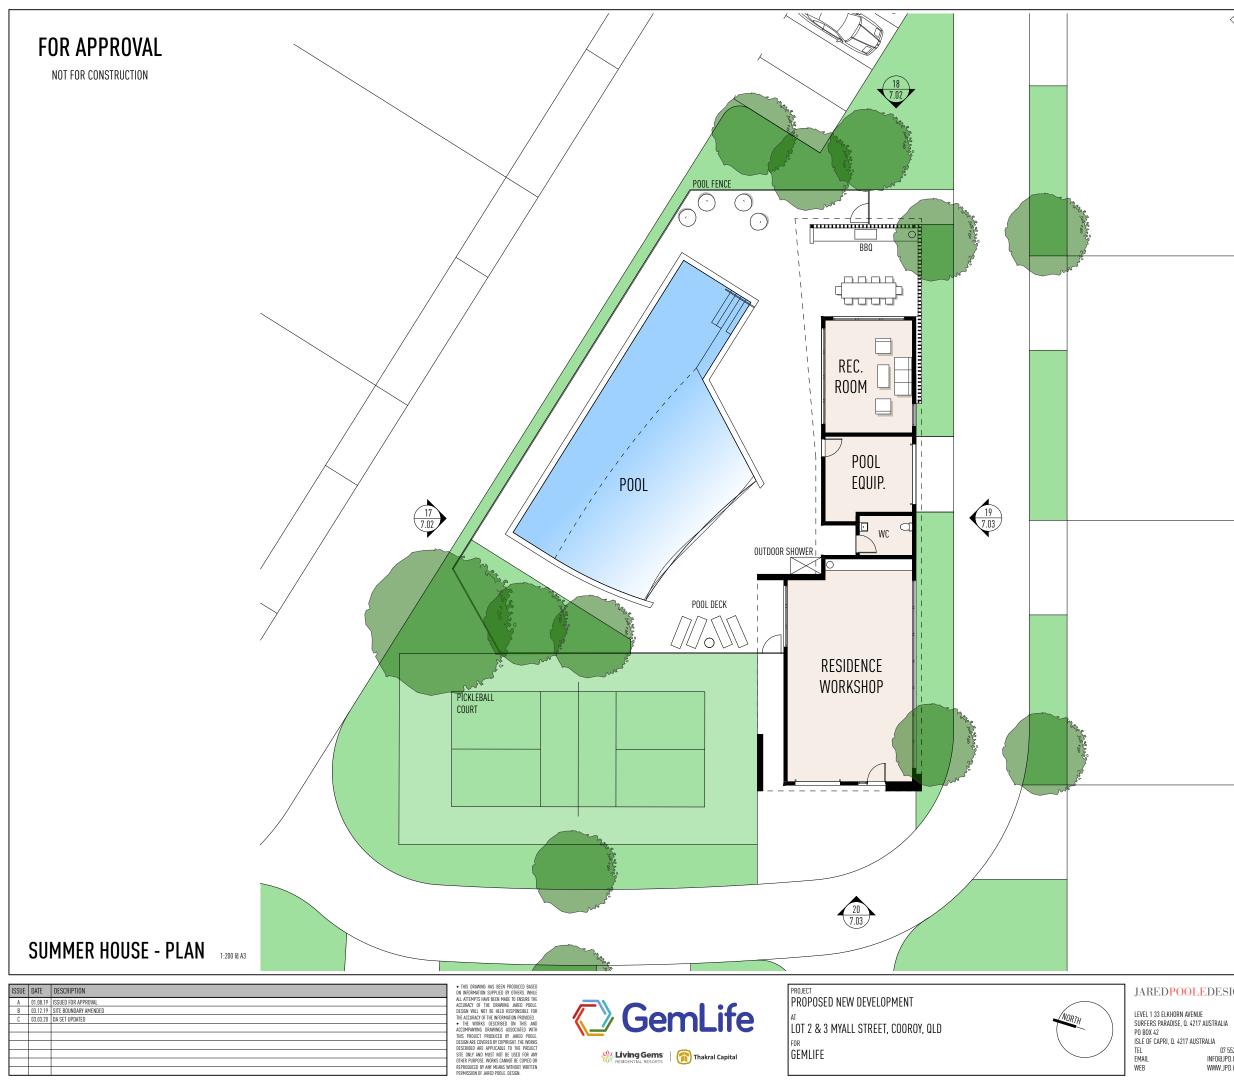

|
|     |       |          |                       |



DESIGN ARE COV DESCRIBED ARE SITE ONLY AND OTHER PURPOSE

LOT 2 & 3 MYALL STREET, COOROY, QLD <sup>for</sup> GEMLIFE

| Э | 0 | $\mathbf{L}$ | E | D | ES. | IG | N |
|---|---|--------------|---|---|-----|----|---|
|   |   |              |   |   |     |    |   |

LEVEL 1 33 ELKHORN AVENUE SURFERS PARADISE, 0. 4217 AUSTRALIA PO BOX 42 ISLE OF CAPRI, 0. 4217 AUSTRALIA TEL 07 565 EMAIL INFORJPD.1 WEB WWW.JPD.1 07 5527 5300 INFO@JPD.COM.AU WWW.JPD.COM.AU

| DRAWN | CB         | DRAWING - CLUB HOUSE - ELEVATIONS |       |
|-------|------------|-----------------------------------|-------|
| DATE  | JAN. 2019  | DRAWING No.                       | ISSUE |
| SCALE | 1:300 @ A3 | BP1074/SK6.04                     | С     |







### JARED**POOLE**DESIGN

| DRAWN | CB         | DRAWING - SUMMER HOUSE - PLAN |       |
|-------|------------|-------------------------------|-------|
| DATE  | JAN. 2019  | DRAWING No.                   | ISSUE |
| SCALE | 1:200 @ A3 | BP1074/SK7.01                 | С     |





## SUMMER HOUSE - ELEVATIONS 1.200 G A3

| ISSUE | DATE     | DESCRIPTION           | <ul> <li>THIS DRAWING HAS BEEN PRODUCED BASED<br/>ON INFORMATION SUPPLIED BY OTHERS. WHILE</li> </ul> |                       |
|-------|----------|-----------------------|-------------------------------------------------------------------------------------------------------|-----------------------|
| A     | 01.08.19 | ISSUED FOR APPROVAL   | ALL ATTEMPTS HAVE BEEN MADE TO ENSURE THE<br>ACCURACY OF THE DRAWING JARED POOLE